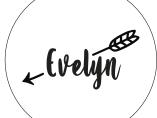

# custom BRIMBEANIES

# BRIM BEANIES SAMPLE PATCH DESIGN



### SHAPE & SIZE

HEXAGON, CIRCLE & RECTANGLE



# HAT OPTIONS

### BABY > ADULT OPTIONS

ADULT & CHILD: ONE SIZE FITS ALL



BABY & TODDLER: ONE SIZE FITS ALL



# PATCH COLOUR



## DESIGN OPTION 1

RECTANGLE & HEXAGON











francesca SCLANO

JACOB



Famal

### DESIGN OPTION 2

#### CIRCLE































# DESIGN OPTION 9 YOUR OWN LOGO OR IDEA





## SCRIPT — FONTS — REGULAR

his is script font 1

This is script font 2

THIS IS SCRIPT FOUT &

This is script font 4

This is script font 5

THIS IS REGULAR FONT 1

THIS IS REGULAR FONT 3

THIS IS REGULAR FONT 4

THIS IS REGULAR FONT 5

This is Regular Font 8

## IMAGE OPTIONS

CHOOSE 1 SYMBOL - OPTIONAL



### DESCRIPTION

These custom brim beanies come in a variety of natural colours and are 100% acrylic. Soft, cozy, and stretchable fabric provides the perfect fit for a range of sizes.

Adult/Child beanies fit an approximate crown of 58cm. Baby/Toddler beanies fit an approximate age of 1-3 years.

### DETAILS

Leatherette patches are permanently secured to the front of each brim beanie with adhesive.

Patches come in 3 diff