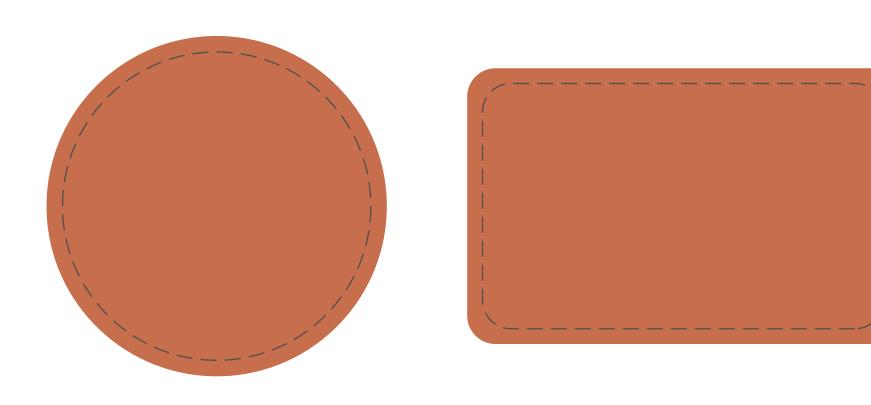

# custom BRIMBEANIES

# BRIM BEANIES SAMPLE PATCH DESIGN



### SHAPE & SIZE

HEXAGON, CIRCLE & RECTANGLE



# HAT OPTIONS

### BABY > ADULT OPTIONS

ADULT & CHILD: ONE SIZE FITS ALL



BABY & TODDLER: ONE SIZE FITS ALL



# PATCH COLOUR



## DESIGN OPTION 1

RECTANGLE & HEXAGON











francesca SCLANO

JACOB



Famal

### DESIGN OPTION 2

#### CIRCLE































# DESIGN OPTION 9 YOUR OWN LOGO OR IDEA





## SCRIPT — FONTS — REGULAR

his is script font 1

This is script font 2

THIS IS SCRIPT FOUT &

This is script font 4

This is script font 5

THIS IS REGULAR FONT 1

THIS IS REGULAR FONT 3

THIS IS REGULAR FONT 4

THIS IS REGULAR FONT 5

This is Regular Font 8

## IMAGE OPTIONS

CHOOSE 1 SYMBOL - OPTIONAL



### DESCRIPTION

These custom brim beanies come in a variety of natural colours and are 100% acrylic. Soft, cozy, and stretchable fabric provides the perfect fit for a range of sizes.

Adult/Child beanies fit an approximate crown of 58cm. Baby/Toddler beanies fit an approximate age of 1-3 yea