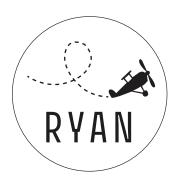

# custom BRIMBEANIES

# BRIM BEANIES SAMPLE PATCH DESIGN



### SHAPE & SIZE

HEXAGON, CIRCLE & RECTANGLE



# HAT OPTIONS

### BABY > ADULT OPTIONS

ADULT & CHILD: ONE SIZE FITS ALL



BABY & TODDLER: ONE SIZE FITS ALL



# PATCH COLOUR



## DESIGN OPTION 1

RECTANGLE & HEXAGON











francesca SCLANO

JACOB



Famal

### DESIGN OPTION 2

#### CIRCLE































# DESIGN OPTION 9 YOUR OWN LOGO OR IDEA





## SCRIPT — FONTS — REGULAR

his is script font 1

This is script font 2

THIS IS SCRIPT FOUT &

This is script font 4

This is script font 5

THIS IS REGULAR FONT 1

THIS IS REGULAR FONT 3

THIS IS REGULAR FONT 4

THIS IS REGULAR FONT 5

This is Regular Font 8

## IMAGE OPTIONS

CHOOSE 1 SYMBOL - OPTIONAL



### DESCRIPTION

These custom brim beanies come in a variety of natural colours and are 100% acrylic. Soft, cozy, and stretchable fabric provides the perfect fit for a range of sizes.

Adult/Child beanies fit an approximate crown of 58cm. Baby/Toddler beanies fit an approximate age of 1-3 years.

### DETAILS

Leatherette patches are permanently secured to the front of each brim beanie with adhesive.

Patches co