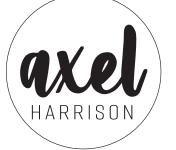

# custom BRIMBEANIES

# BRIM BEANIES SAMPLE PATCH DESIGN



### SHAPE & SIZE

HEXAGON, CIRCLE & RECTANGLE



# HAT OPTIONS

### BABY > ADULT OPTIONS

ADULT & CHILD: ONE SIZE FITS ALL



BABY & TODDLER: ONE SIZE FITS ALL



# PATCH COLOUR



## DESIGN OPTION 1

RECTANGLE & HEXAGON











francesca SCLANO

JACOB



Famal

### DESIGN OPTION 2

#### CIRCLE































# DESIGN OPTION 9 YOUR OWN LOGO OR IDEA





## SCRIPT — FONTS — REGULAR

his is script font 1

This is script font 2

THIS IS SCRIPT FOUT &

This is script font 4

This is script font 5

THIS IS REGULAR FONT 1

THIS IS REGULAR FONT 3

THIS IS REGULAR FONT 4

THIS IS REGULAR FONT 5

This is Regular Font 8

## IMAGE OPTIONS

CHOOSE 1 SYMBOL - OPTIONAL



### DESCRIPTION

These custom brim beanies come in a variety of natural colours and are 100% acrylic. Soft, cozy, and stretchable fabric provides the perfect fit for a range of sizes.

Adult/Child beanies fit an approximate crown of 58cm. Baby/Toddler beanies fit an approximate age of 1-3 years.

### DETAILS

Leatherette patches are permanently secured to the front of each brim beanie with adhesive.

Patches come in 3 different styles.

#