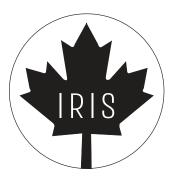

# custom BRIMBEANIES

# BRIM BEANIES SAMPLE PATCH DESIGN



### SHAPE & SIZE

HEXAGON, CIRCLE & RECTANGLE



# HAT OPTIONS

### BABY > ADULT OPTIONS

ADULT & CHILD: ONE SIZE FITS ALL



BABY & TODDLER: ONE SIZE FITS ALL



# PATCH COLOUR



## DESIGN OPTION 1

RECTANGLE & HEXAGON











francesca SCLANO

JACOB



Famal

### DESIGN OPTION 2

#### CIRCLE































# DESIGN OPTION 9 YOUR OWN LOGO OR IDEA





## SCRIPT — FONTS — REGULAR

his is script font 1

This is script font 2

THIS IS SCRIPT FOUT &

This is script font 4

This is script font 5

THIS IS REGULAR FONT 1

THIS IS REGULAR FONT 3

THIS IS REGULAR FONT 4

THIS IS REGULAR FONT 5

This is Regular Font 8

## IMAGE OPTIONS

CHOOSE 1 SYMBOL - OPTIONAL



### DESCRIPTION

These custom brim beanies come in a variety of natural colours and are 100% acrylic. Soft, cozy, and stretchable fabric provides the perfect fit for a range of sizes.

Adult/Child beanies fit an approximate crown of 58cm. Baby/Toddler beanies fit an approximate age of 1-3 years.

### DETAILS

Leatherette patches are permanently secured to the front of each brim beanie with adhesive.

Patches come in