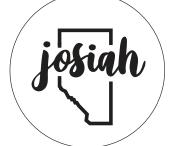

# custom BRIMBEANIES

# BRIM BEANIES SAMPLE PATCH DESIGN



### SHAPE & SIZE

HEXAGON, CIRCLE & RECTANGLE



# HAT OPTIONS

### BABY > ADULT OPTIONS

ADULT & CHILD: ONE SIZE FITS ALL



BABY & TODDLER: ONE SIZE FITS ALL



# PATCH COLOUR



## DESIGN OPTION 1

RECTANGLE & HEXAGON











francesca SCLANO

JACOB



Famal

### DESIGN OPTION 2

#### CIRCLE































# DESIGN OPTION 9 YOUR OWN LOGO OR IDEA





## SCRIPT — FONTS — REGULAR

his is script font 1

This is script font 2

THIS IS SCRIPT FOUT &

This is script font 4

This is script font 5

THIS IS REGULAR FONT 1

THIS IS REGULAR FONT 3

THIS IS REGULAR FONT 4

THIS IS REGULAR FONT 5

This is Regular Font 8

## IMAGE OPTIONS

CHOOSE 1 SYMBOL - OPTIONAL



### DESCRIPTION

These custom brim beanies come in a variety of natural colours and are 100% acrylic. Soft, cozy, and stretchable fabric provides the perfect fit for a range of sizes.

Adult/Child beanies fit an approximate crown of 58cm. Baby/Toddler beanies fit an approximate age of 1-3 years.

### DETAILS

Leatherette patches are permanently secured to the front of each brim beanie with adhesive.

Patches come in 3 differ