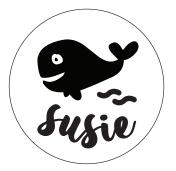

# custom BRIMBEANIES

# BRIM BEANIES SAMPLE PATCH DESIGN



### SHAPE & SIZE

HEXAGON, CIRCLE & RECTANGLE



# HAT OPTIONS

### BABY > ADULT OPTIONS

ADULT & CHILD: ONE SIZE FITS ALL



BABY & TODDLER: ONE SIZE FITS ALL



# PATCH COLOUR



## DESIGN OPTION 1

RECTANGLE & HEXAGON











francesca SCLANO

JACOB



Famal

### DESIGN OPTION 2

#### CIRCLE































# DESIGN OPTION 9 YOUR OWN LOGO OR IDEA





## SCRIPT — FONTS — REGULAR

his is script font 1

This is script font 2

THIS IS SCRIPT FOUT &

This is script font 4

This is script font 5

THIS IS REGULAR FONT 1

THIS IS REGULAR FONT 3

THIS IS REGULAR FONT 4

THIS IS REGULAR FONT 5

This is Regular Font 8

## IMAGE OPTIONS

CHOOSE 1 SYMBOL - OPTIONAL



### DESCRIPTION

These custom brim beanies come in a variety of natural colours and are 100% acrylic. Soft, cozy, and stretchable fabric provides the perfect fit for a range of sizes.

Adult/Child beanies fit an approximate crown of 58cm. Baby/Toddler beanies fit an approximate age of 1-3 years.

### DETAILS

Leatherette patches are permanently secured to the front of each brim beanie with adhesive.

Patches come in 3