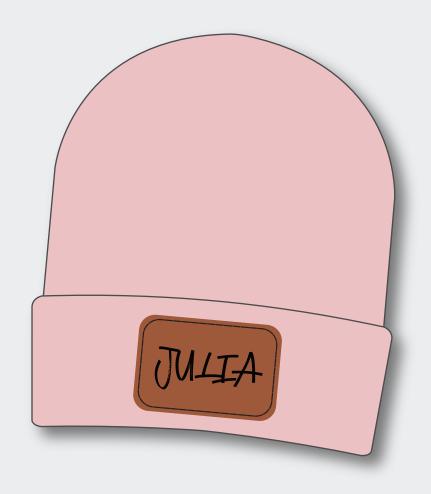

# BRIM BEANIES SAMPLE PATCH DESIGN

## DESIGN OPTION 1

RECTANGLE & HEXAGON

francesca SCLANO

JACOB

Famal

### DETAILS

Leatherette patches are permanently secured to the front of each brim beanie with adhesive.

Patches come in 3 different styles.