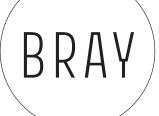

# custom BRIMBEANIES

# BRIM BEANIES SAMPLE PATCH DESIGN



### SHAPE & SIZE

HEXAGON, CIRCLE & RECTANGLE



# HAT OPTIONS

### BABY > ADULT OPTIONS

ADULT & CHILD: ONE SIZE FITS ALL



BABY & TODDLER: ONE SIZE FITS ALL



# PATCH COLOUR



## DESIGN OPTION 1

RECTANGLE & HEXAGON











francesca SCLANO

JACOB



Famal

### DESIGN OPTION 2

#### CIRCLE































# DESIGN OPTION 9 YOUR OWN LOGO OR IDEA





## SCRIPT — FONTS — REGULAR

his is script font 1

This is script font 2

THIS IS SCRIPT FOUT &

This is script font 4

This is script font 5

THIS IS REGULAR FONT 1

THIS IS REGULAR FONT 3

THIS IS REGULAR FONT 4

THIS IS REGULAR FONT 5

This is Regular Font 8

## IMAGE OPTIONS

CHOOSE 1 SYMBOL - OPTIONAL



### DESCRIPTION

These custom brim beanies come in a variety of natural colours and are 100% acrylic. Soft, cozy, and stretchable fabric provides the perfect fit for a range of sizes.

Adult/Child beanies fit an approximate crown of 58cm. Baby/Toddler beanies fit an approximate age of 1-3 years.

### DETAILS

Leatherette patches are permanently secured to the front of each brim beanie with adhesive.

Patches come in 3 different styles.