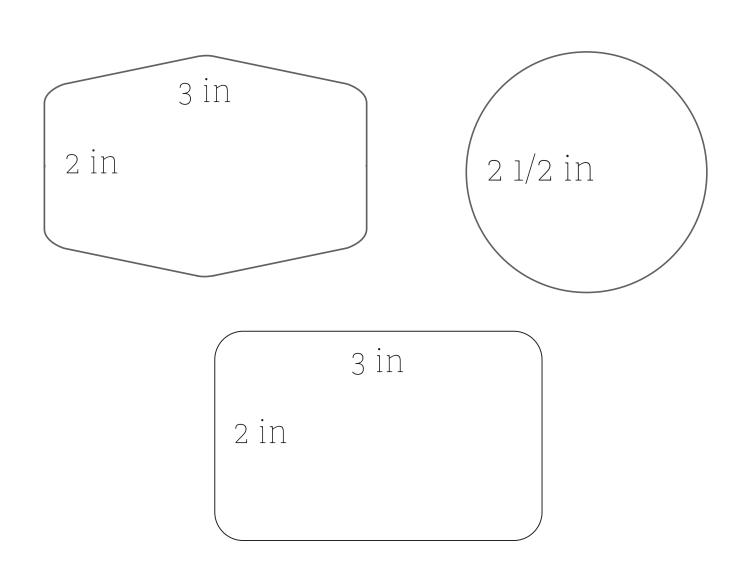

# custom BRIMBEANIES

# BRIM BEANIES SAMPLE PATCH DESIGN



### SHAPE & SIZE

HEXAGON, CIRCLE & RECTANGLE



# HAT OPTIONS

### BABY > ADULT OPTIONS

ADULT & CHILD: ONE SIZE FITS ALL



BABY & TODDLER: ONE SIZE FITS ALL



# PATCH COLOUR



## DESIGN OPTION 1

RECTANGLE & HEXAGON











francesca SCLANO

JACOB



Famal

### DESIGN OPTION 2

#### CIRCLE































# DESIGN OPTION 9 YOUR OWN LOGO OR IDEA





## SCRIPT — FONTS — REGULAR

his is script font 1

This is script font 2

THIS IS SCRIPT FOUT &

This is script font 4

This is script font 5

THIS IS REGULAR FONT 1

THIS IS REGULAR FONT 3

THIS IS REGULAR FONT 4

THIS IS REGULAR FONT 5

This is Regular Font 8

## IMAGE OPTIONS

CHOOSE 1 SYMBOL - OPTIONAL



### DESCRIPTION

These custom brim beanies come in a variety of natural colours and are 100% acrylic. Soft, cozy, and stretchable fabric provides the perfect fit