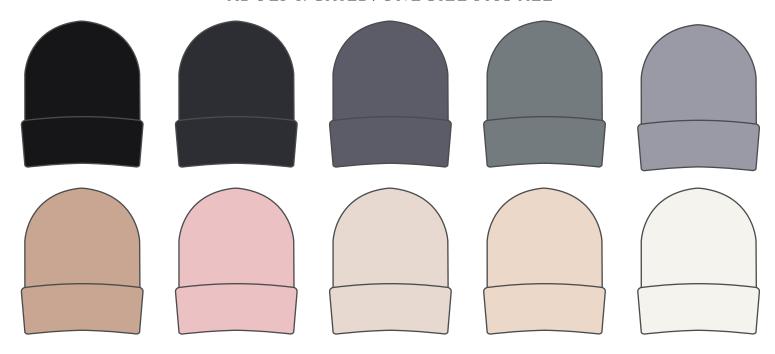

# HAT OPTIONS

### BABY > ADULT OPTIONS

ADULT & CHILD: ONE SIZE FITS ALL

BABY & TODDLER: ONE SIZE FITS ALL

### DESCRIPTION

These custom brim beanies come in a variety of natural colours and are 100% acrylic. Soft, cozy, and stretchable fabric provides the perfect fit for a range of sizes.

Adult/Child beanies fit an approximate crown of 58cm. Baby/Toddler beanies fit an approximate age of 1-3 years.