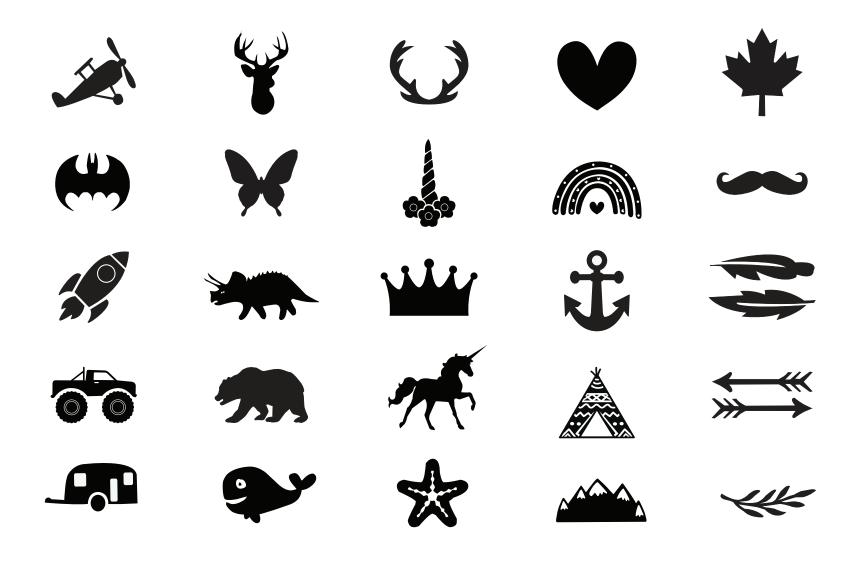

# custom BRIMBEANIES

# BRIM BEANIES SAMPLE PATCH DESIGN



### SHAPE & SIZE

HEXAGON, CIRCLE & RECTANGLE



# HAT OPTIONS

### BABY > ADULT OPTIONS

ADULT & CHILD: ONE SIZE FITS ALL



BABY & TODDLER: ONE SIZE FITS ALL



# PATCH COLOUR



## DESIGN OPTION 1

RECTANGLE & HEXAGON











francesca SCLANO

JACOB



Famal

### DESIGN OPTION 2

#### CIRCLE































# DESIGN OPTION 9 YOUR OWN LOGO OR IDEA





## SCRIPT — FONTS — REGULAR

his is script font 1

This is script font 2

THIS IS SCRIPT FOUT &

This is script font 4

This is script font 5

THIS IS REGULAR FONT 1

THIS IS REGULAR FONT 3

THIS IS REGULAR FONT 4

THIS IS REGULAR FONT 5

This is Regular Font 8

## IMAGE OPTIONS

CHOOSE 1 SYMBOL - OPTIONAL



### DESCRIPTION

These custom brim beanies come in a variety of natural colours and are 100% acrylic. Soft, cozy, and stretchable fabric provides the perfect fit for a range of sizes.

Adult/Child beanies fit an approximate crown of 58cm. Baby/Toddler beanies fit an approximate age of 1-3 years.

### DETAILS

Leatherette patches are permanently secured to the front of each brim beanie with adhesive.

Patches come in 3 different styles.

### HOW TO ORDER

- 1. Choose shape
- 2. Choose hat style
- 3. Choose design
- 4. Choose font
- 5. Choose additional imagery
- 6. Enter custom details

### SMALL PRINT

All images are digital renderings and will vary from screen view to in person.

No attempt is made to cover the following natural occurrences: uneven edges, warping, nail holes, knots, and