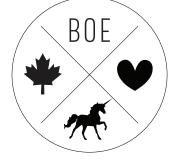

# custom BRIMBEANIES

# BRIM BEANIES SAMPLE PATCH DESIGN



### SHAPE & SIZE

HEXAGON, CIRCLE & RECTANGLE



# HAT OPTIONS

### BABY > ADULT OPTIONS

ADULT & CHILD: ONE SIZE FITS ALL



BABY & TODDLER: ONE SIZE FITS ALL



# PATCH COLOUR



## DESIGN OPTION 1

RECTANGLE & HEXAGON











francesca SCLANO

JACOB



Famal

### DESIGN OPTION 2

#### CIRCLE































# DESIGN OPTION 9 YOUR OWN LOGO OR IDEA





## SCRIPT — FONTS — REGULAR

his is script font 1

This is script font 2

THIS IS SCRIPT FOUT &

This is script font 4

This is script font 5

THIS IS REGULAR FONT 1

THIS IS REGULAR FONT 3

THIS IS REGULAR FONT 4

THIS IS REGULAR FONT 5

This is Regular Font 8

## IMAGE OPTIONS

CHOOSE 1 SYMBOL - OPTIONAL



### DESCRIPTION

These custom brim beanies come in a variety of natural colours and are 100% acrylic. Soft, cozy, and stretchable fabric provides the perfect fit for a range of sizes.

Adult/Child beanies fit an approximate crown of 58cm. Baby/Toddler beanies fit an approximate age of 1-3 years.

### DETAILS

Leatherette patches are permanently secured to the front of each brim beanie with adhesive.

Patches come in 3 differen