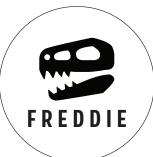

# custom BRIMBEANIES

# BRIM BEANIES SAMPLE PATCH DESIGN



### SHAPE & SIZE

HEXAGON, CIRCLE & RECTANGLE



# HAT OPTIONS

### BABY > ADULT OPTIONS

ADULT & CHILD: ONE SIZE FITS ALL



BABY & TODDLER: ONE SIZE FITS ALL



# PATCH COLOUR



## DESIGN OPTION 1

RECTANGLE & HEXAGON











francesca SCLANO

JACOB



Famal

### DESIGN OPTION 2

#### CIRCLE































# DESIGN OPTION 9 YOUR OWN LOGO OR IDEA





## SCRIPT — FONTS — REGULAR

his is script font 1

This is script font 2

THIS IS SCRIPT FOUT &

This is script font 4

This is script font 5

THIS IS REGULAR FONT 1

THIS IS REGULAR FONT 3

THIS IS REGULAR FONT 4

THIS IS REGULAR FONT 5

This is Regular Font 8

## IMAGE OPTIONS

CHOOSE 1 SYMBOL - OPTIONAL



### DESCRIPTION

These custom brim beanies come in a variety of natural colours and are 100% acrylic. Soft, cozy, and stretchable fabric provides the perfect fit for a range of sizes.

Adult/Child beanies fit an approximate crown of 58cm. Baby/Toddler beanies fit an approximate age of 1-3 years.

### DETAILS

Leatherette patches are permanently secured to the front of each brim beanie with adhesive.

Patches come