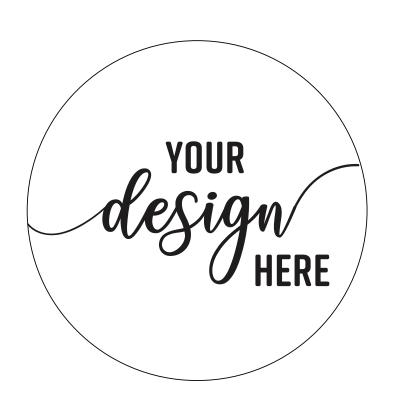

# custom BRIMBEANIES

# BRIM BEANIES SAMPLE PATCH DESIGN



### SHAPE & SIZE

HEXAGON, CIRCLE & RECTANGLE



# HAT OPTIONS

### BABY > ADULT OPTIONS

ADULT & CHILD: ONE SIZE FITS ALL



BABY & TODDLER: ONE SIZE FITS ALL



# PATCH COLOUR



## DESIGN OPTION 1

RECTANGLE & HEXAGON











francesca SCLANO

JACOB



Famal

### DESIGN OPTION 2

#### CIRCLE































# DESIGN OPTION 9 YOUR OWN LOGO OR IDEA





## SCRIPT — FONTS — REGULAR

his is script font 1

This is script font 2

THIS IS SCRIPT FOUT &

This is script font 4

This is script font 5

THIS IS REGULAR FONT 1

THIS IS REGULAR FONT 3

THIS IS REGULAR FONT 4

THIS IS REGULAR FONT 5

This is Regular Font 8

## IMAGE OPTIONS

CHOOSE 1 SYMBOL - OPTIONAL



### DESCRIPTION

These custom brim beanies come in a variety of natural colours and are 100% acrylic. Soft, cozy, and stretchable fabric provides the perfect fit for a range of sizes.

Adult/Child beanies fit an approximate crown of 58cm. Baby/Toddler beanies fit an approximate age of 1-3 years.

### DETAILS

Leatherette patches are permanently secured to the front of each brim beanie with adhesive.

Patches come in 3 different styles.

### HOW TO ORDER

- 1. Choose shape
- 2. Cho