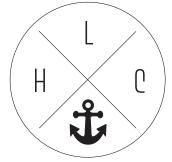

# custom BRIMBEANIES

# BRIM BEANIES SAMPLE PATCH DESIGN



### SHAPE & SIZE

HEXAGON, CIRCLE & RECTANGLE



# HAT OPTIONS

### BABY > ADULT OPTIONS

ADULT & CHILD: ONE SIZE FITS ALL



BABY & TODDLER: ONE SIZE FITS ALL



# PATCH COLOUR



## DESIGN OPTION 1

RECTANGLE & HEXAGON











francesca SCLANO

JACOB



Famal

### DESIGN OPTION 2

#### CIRCLE































# DESIGN OPTION 9 YOUR OWN LOGO OR IDEA





## SCRIPT — FONTS — REGULAR

his is script font 1

This is script font 2

THIS IS SCRIPT FOUT &

This is script font 4

This is script font 5

THIS IS REGULAR FONT 1

THIS IS REGULAR FONT 3

THIS IS REGULAR FONT 4

THIS IS REGULAR FONT 5

This is Regular Font 8

## IMAGE OPTIONS

CHOOSE 1 SYMBOL - OPTIONAL



### DESCRIPTION

These custom brim beanies come in a variety of natural colours and are 100% acrylic. Soft, cozy, and stretchable fabric provides the perfect fit for a range of sizes.

Adult/Child beanies fit an approximate crown of 58cm. Baby/Toddler beanies fit an approximate age of 1-3 years.

### DETAILS

Leatherette patches are permanently secured to the front of each brim beanie with adhesive.

Patches come in 3 different