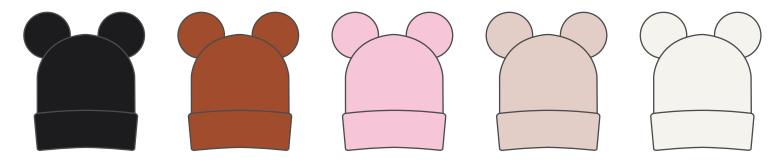

# HAT OPTIONS

### BABY > ADULT OPTIONS

ADULT & CHILD: ONE SIZE FITS ALL

BABY & TODDLER: ONE SIZE FITS ALL

### DESCRIPTION

These custom brim beanies come in a variety of natural colours and are 100% acrylic. Soft, cozy, and stretchable fabric provides the perfect fit for a range of sizes.

Adult/Child beanies fit an approximate crown of 58cm. Baby/Toddler beanies fit an approximate age of 1-3 years.