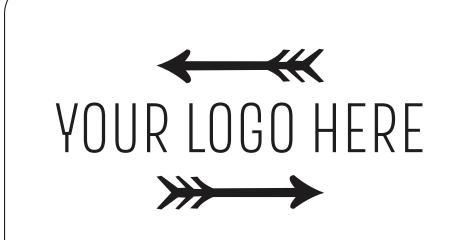

# custom BRIMBEANIES

# BRIM BEANIES SAMPLE PATCH DESIGN



### SHAPE & SIZE

HEXAGON, CIRCLE & RECTANGLE



# HAT OPTIONS

### BABY > ADULT OPTIONS

ADULT & CHILD: ONE SIZE FITS ALL



BABY & TODDLER: ONE SIZE FITS ALL



# PATCH COLOUR



## DESIGN OPTION 1

RECTANGLE & HEXAGON











francesca SCLANO

JACOB



Famal

### DESIGN OPTION 2

#### CIRCLE































# DESIGN OPTION 9 YOUR OWN LOGO OR IDEA





## SCRIPT — FONTS — REGULAR

his is script font 1

This is script font 2

THIS IS SCRIPT FOUT &

This is script font 4

This is script font 5

THIS IS REGULAR FONT 1

THIS IS REGULAR FONT 3

THIS IS REGULAR FONT 4

THIS IS REGULAR FONT 5

This is Regular Font 8

## IMAGE OPTIONS

CHOOSE 1 SYMBOL - OPTIONAL



### DESCRIPTION

These custom brim beanies come in a variety of natural colours and are 100% acrylic. Soft, cozy, and stretchable fabric provides the perfect fit for a range of sizes.

Adult/Child beanies fit an approximate crown of 58cm. Baby/Toddler beanies fit an approximate age of 1-3 years.

### DETAILS

Leatherette patches are permanently secured to the front of each brim beanie with adhesive.

Patches come in 3 different styles.

### HOW TO ORDER

- 1. Choose shape
- 2. Choos