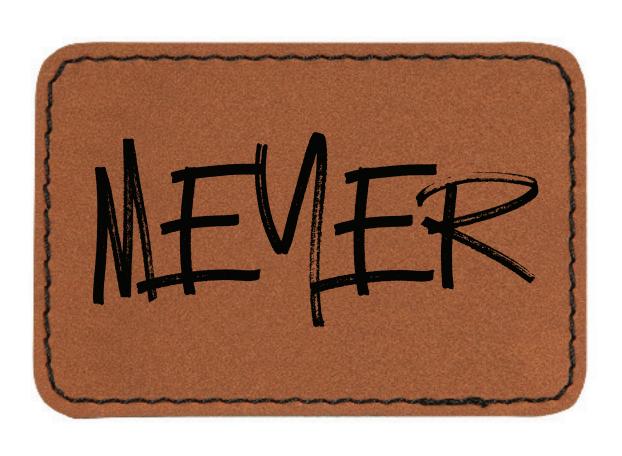

## DESIGN OPTION 1

RECTANGLE & HEXAGON

francesca SCLANO

JACOB

Famal

### DETAILS

Leatherette patches are permanently secured to the front of each brim beanie with adhesive.

Patches come in 3 different styles.