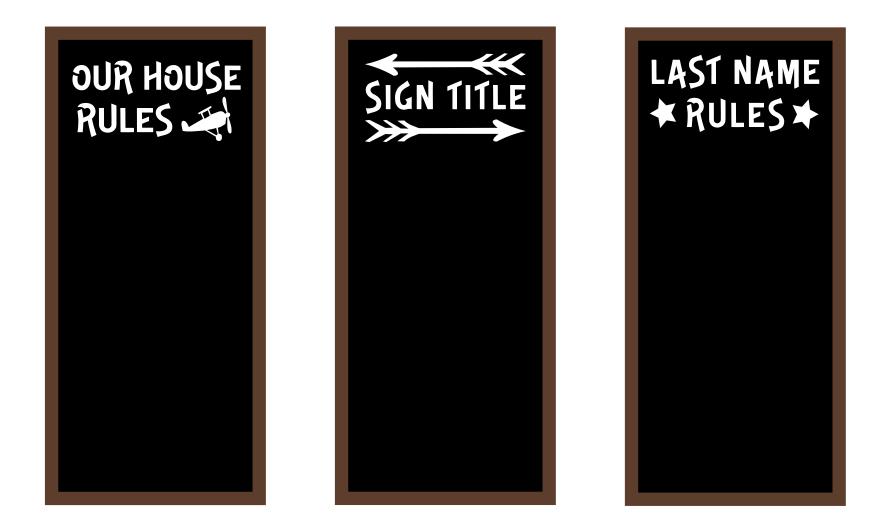

# MCALLISTER RULES X enston BRIM CHALKBOARD SIGN

# SHAPE & SIZE RECTANGLE OPTIONS



# - C FONTS 2-

# house rules HOUSE RULES HOUSE RULES HOUSE RULES

### FONT COLOUR OPTIONS CHOOSE 1



Check next page to to view colours on black background.

## COLOUR OPTIONS ON BLACK BACKGROUND



### SAMPLE OPTIONS CHOOSE YOUR OWN



# IMAGE OPTIONS CHOOSE 1 SYMBOL - OPTIONAL

 $\langle \rangle$ W Ĵ viir \*\*

#### DESCRIPTION

These reusable chalk boards are great for house rules, menu ideas, reminders, to do lists, and come ready to hang in a kitchen, office, vestibule, or living space. This item is sure to become a real conversation piece.

Customize the title of the board with your choice of phrase and image.

#### DETAILS

A personalized chalk board surrounded by a 1/2 in wide walnut stained frame.

Chalk boards are painted in chalk board paint. Write on your board with either chalk or a chalk board marker, then remove with a wet cloth.

#### HOW TO ORDER

- 1. Choose sign size.
- 2. Choose font
- 3. Choose optional image
- 4. Choose font colour
- 4. Enter custom details

#### SMALL PRINT

All images are digital