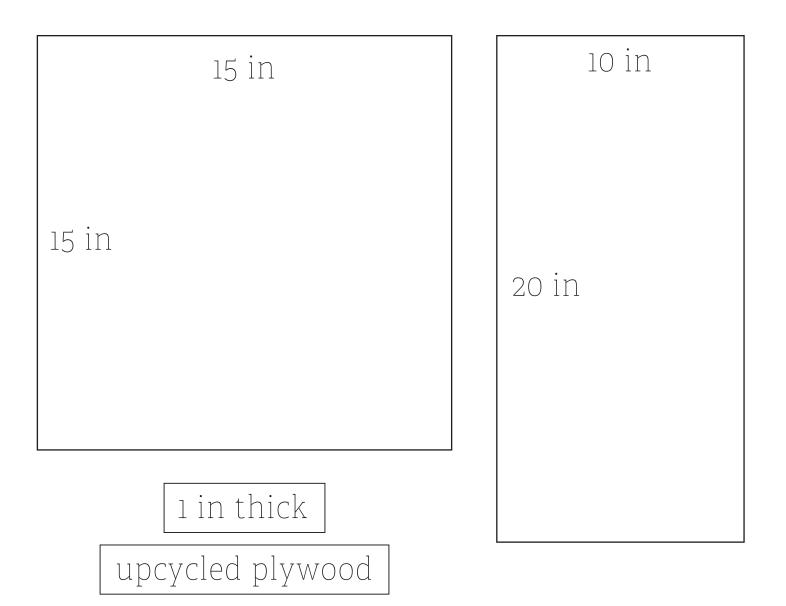

# MCALLISTER RULES X enston BRIM CHALKBOARD SIGN

# SHAPE & SIZE RECTANGLE OPTIONS



# - C FONTS 2-

# house rules HOUSE RULES HOUSE RULES HOUSE RULES

### FONT COLOUR OPTIONS CHOOSE 1



Check next page to to view colours on black background.

## COLOUR OPTIONS ON BLACK BACKGROUND



### SAMPLE OPTIONS CHOOSE YOUR OWN



# IMAGE OPTIONS CHOOSE 1 SYMBOL - OPTIONAL

 $\langle \rangle$ W Ĵ viir \*\*

#### DESCRIPTION

These reusable chalk boards are great for house rules, menu ideas, reminders, to do lists, and come ready to hang in a kitchen, office, vestibule, or living space. This item is sure to become a real conversation piece.

Customize the title of the board with your choice of phrase and image.

#### DETAILS

A personalized chalk board surrounded by a 1/2 in wide walnut stained frame.

Chalk boards are painted in chalk board paint. Write on your board with either