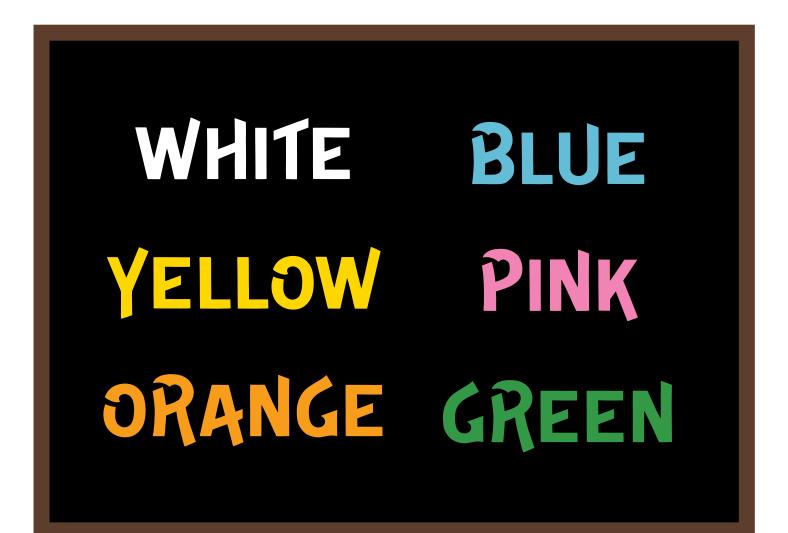

### FONT COLOUR OPTIONS CHOOSE 1

Check next page to to view colours on black background.

## COLOUR OPTIONS ON BLACK BACKGROUND