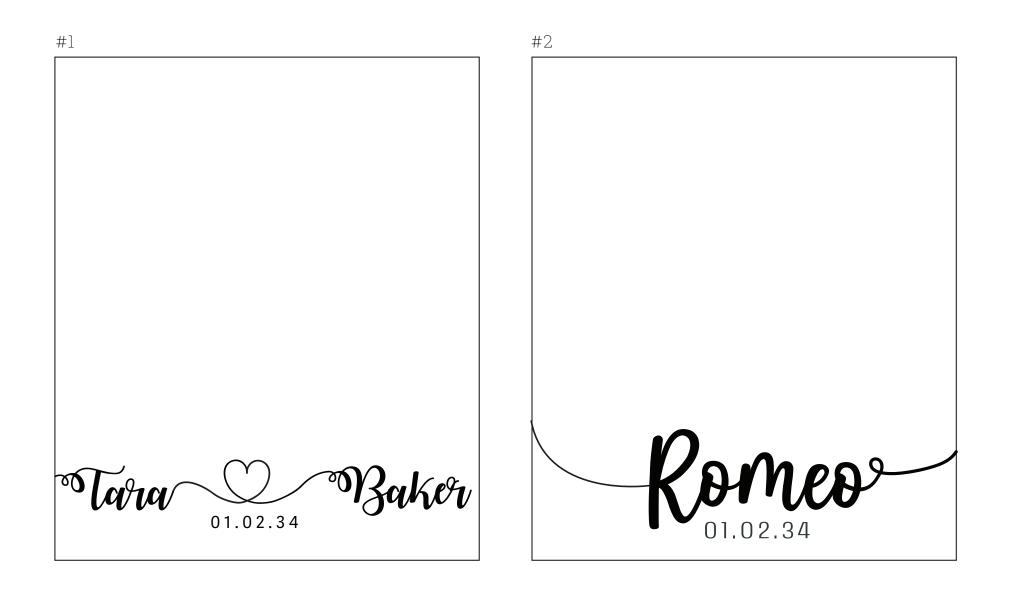

# CUTTING BOARDS





### CUTTING BOARDS SAMPLE DESIGN



### SHAPE & SIZE RECTANGLE

| 10 in |       |
|-------|-------|
|       |       |
|       |       |
|       | 10 in |



Bamboo wood

#### DESIGN OPTION 1 CURLY SCRIPT FONTS



### DESIGN OPTION 2 PORTRAIT STYLE



### DESIGN OPTION 3 Monogram





### DESIGN OPTION 4 Monogram & name







### DESIGN OPTION 5 Monogram circles



#2

#4





### DESIGN OPTION 6 NAME & DATE

#1

#3

#2









### DESIGN OPTION 7 NAME & MORE

#1

#2





#3





### DESIGN OPTION 8 MOUNTAIN THEMED



#2



#4





## DESIGN OPTION 9 Your own logo or idea



## script – C FONTS D- regular

Me & You 1 Me & You 2 Ome & Oyou 3 Me & Mou 4 Me & You 5 Me & You 6

me & you 7 me & you 8 me & you 9 me & you 10 ME & YOU 11 **ME & YOU 12** 

#### DESCRIPTION

These unique charcuterie/cutting boards are the perfect addition to any cheese and charcuterie lover's collection.

The natural color and texture of the wood gives a rustic touch to your kitchen or dining table, making it a beautiful display piece.

#### DETAILS

Each boa