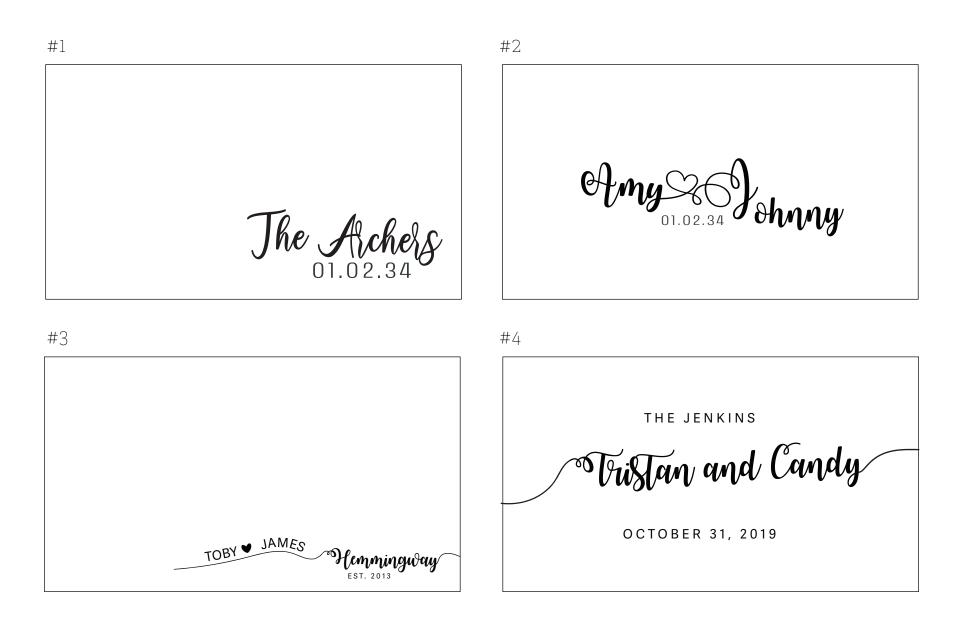

# CUTTING BOARDS





### CUTTING BOARDS SAMPLE DESIGN



### SHAPE & SIZE RECTANGLE

| 10 in |       |
|-------|-------|
|       |       |
|       |       |
|       | 10 in |



Bamboo wood

#### DESIGN OPTION 1 CURLY SCRIPT FONTS



### DESIGN OPTION 2 PORTRAIT STYLE



### DESIGN OPTION 3 Monogram





### DESIGN OPTION 4 Monogram & name







### DESIGN OPTION 5 Monogram circles



#2

#4





### DESIGN OPTION 6 NAME & DATE

#1

#3

#2









### DESIGN OPTION 7 NAME & MORE

#1

#2





#3





### DESIGN OPTION 8 MOUNTAIN THEMED



#2



#4





## DESIGN OPTION 9 Your own logo or idea



## script – C FONTS D- regular

Me & You 1 Me & You 2 Ome & Oyou 3 Me & Mou 4 Me & You 5 Me & You 6

me & you 7 me & you 8 me & you 9 me & you 10 ME & YOU 11 **ME & YOU 12** 

#### DESCRIPTION

These unique charcuterie/cutting boards are the perfect addition to any cheese and charcuterie lover's collection.

The natural color and texture of the wood gives a rustic touch to your kitchen or dining table, making it a beautiful