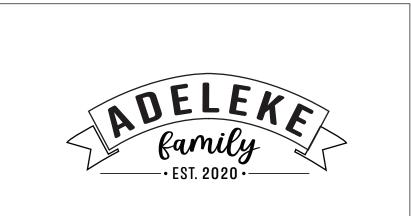

# CUTTING BOARDS





### CUTTING BOARDS SAMPLE DESIGN



### SHAPE & SIZE RECTANGLE

| 10 in |       |
|-------|-------|
|       |       |
|       |       |
|       | 10 in |



Bamboo wood

#### DESIGN OPTION 1 CURLY SCRIPT FONTS



### DESIGN OPTION 2 PORTRAIT STYLE



### DESIGN OPTION 3 Monogram





### DESIGN OPTION 4 Monogram & name







### DESIGN OPTION 5 Monogram circles



#2

#4





### DESIGN OPTION 6 NAME & DATE

#1

#3

#2









### DESIGN OPTION 7 NAME & MORE

#1

#2





#3





### DESIGN OPTION 8 MOUNTAIN THEMED



#2



#4





## DESIGN OPTION 9 Your own logo or idea



## script – C FONTS D- regular

Me & You 1 Me & You 2 Ome & Oyou 3 Me & Mou 4 Me & You 5 Me & You 6

me & you 7 me & you 8 me & you 9 me & you 10 ME & YOU 11 **ME & YOU 12** 

#### DESCRIPTION

These unique charcuterie/cutting boards are the perfect addition to any cheese and charcuterie lover's collection.

The natural color and texture of the wood gives a rustic touch to your kitchen or dining table, making it a beautiful display piece.

#### DETAILS

Each board is sanded, stained, then finished with mineral oil for a smooth and natural finish.

Apply light coat of mineral oil annually in order to keep to maintain the quality & moisture o