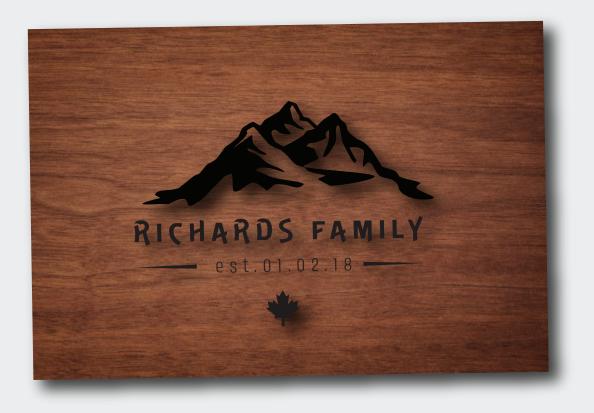

# CUTTING BOARDS





### CUTTING BOARDS SAMPLE DESIGN



### SHAPE & SIZE RECTANGLE

| 10 in |       |
|-------|-------|
|       |       |
|       |       |
|       | 10 in |



Bamboo wood

#### DESIGN OPTION 1 CURLY SCRIPT FONTS



### DESIGN OPTION 2 PORTRAIT STYLE



### DESIGN OPTION 3 Monogram





### DESIGN OPTION 4 Monogram & name







### DESIGN OPTION 5 Monogram circles



#2

#4





### DESIGN OPTION 6 NAME & DATE

#1

#3

#2









### DESIGN OPTION 7 NAME & MORE

#1

#2





#3





### DESIGN OPTION 8 MOUNTAIN THEMED



#2



#4





## DESIGN OPTION 9 Your own logo or idea



## script – C FONTS D- regular

Me & You 1 Me & You 2 Ome & Oyou 3 Me & Mou 4 Me & You 5 Me & You 6

me & you 7 me & you 8 me & you 9 me & you 10 ME & YOU 11 **ME & YOU 12** 

#### DESCRIPTION

These unique charcu