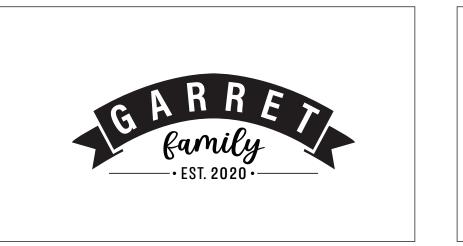

# CUTTING BOARDS





### CUTTING BOARDS SAMPLE DESIGN



### SHAPE & SIZE RECTANGLE

| 10 in |       |
|-------|-------|
|       |       |
|       |       |
|       | 10 in |



Bamboo wood

#### DESIGN OPTION 1 CURLY SCRIPT FONTS



### DESIGN OPTION 2 PORTRAIT STYLE



### DESIGN OPTION 3 Monogram





### DESIGN OPTION 4 Monogram & name







### DESIGN OPTION 5 Monogram circles



#2

#4





### DESIGN OPTION 6 NAME & DATE

#1

#3

#2









### DESIGN OPTION 7 NAME & MORE

#1

#2





#3





### DESIGN OPTION 8 MOUNTAIN THEMED



#2



#4





## DESIGN OPTION 9 Your own logo or idea



## script – C FONTS D- regular

Me & You 1 Me & You 2 Ome & Oyou 3 Me & Mou 4 Me & You 5 Me & You 6

me & you 7 me & you 8 me & you 9 me & you 10 ME & YOU 11 **ME & YOU 12** 

#### DESCRIPTION

These unique charcuterie/cutting boards are the perfect addition to any cheese and charcuterie lover's collection.

The natural color and texture of the wood gives a rustic touch to your kitchen or dining table, making it a beautiful display piece.

#### DETAILS

Each board is sanded, stained, then finished with mineral oil for a smooth and natural finish.

Apply light coat of mineral oil annually in order to keep to maintain the quality & moisture