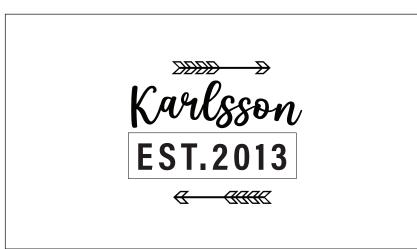

# CUTTING BOARDS





### CUTTING BOARDS SAMPLE DESIGN



### SHAPE & SIZE RECTANGLE

| 10 in |       |
|-------|-------|
|       |       |
|       |       |
|       | 10 in |



Bamboo wood

#### DESIGN OPTION 1 CURLY SCRIPT FONTS



### DESIGN OPTION 2 PORTRAIT STYLE



### DESIGN OPTION 3 Monogram





### DESIGN OPTION 4 Monogram & name







### DESIGN OPTION 5 Monogram circles



#2

#4





### DESIGN OPTION 6 NAME & DATE

#1

#3

#2









### DESIGN OPTION 7 NAME & MORE

#1

#2





#3





### DESIGN OPTION 8 MOUNTAIN THEMED



#2



#4





## DESIGN OPTION 9 Your own logo or idea



## script – C FONTS D- regular

Me & You 1 Me & You 2 Ome & Oyou 3 Me & Mou 4 Me & You 5 Me & You 6

me & you 7 me & you 8 me & you 9 me & you 10 ME & YOU 11 **ME & YOU 12** 

#### DESCRIPTION

These unique charcuterie/cutting boards are the perfect addition to any cheese and charcuterie lover's collection.

The natural color and texture of the wood gives a rustic touch to your kitchen or dining table, making it a beautiful display piece.

#### DETAILS

Each board is sanded, stained, then finished with mineral oil for a smooth and natural finish.

Apply light coat of mineral oil annually in order to keep to maintain the quality & moisture of the wood. Hand wash only with warm water.



####