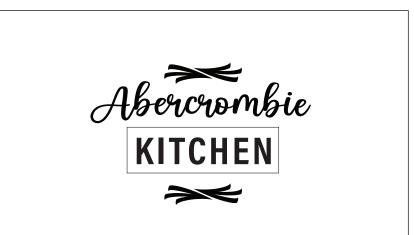

# CUTTING BOARDS





### CUTTING BOARDS SAMPLE DESIGN



### SHAPE & SIZE RECTANGLE

| 10 in |       |
|-------|-------|
|       |       |
|       |       |
|       | 10 in |



Bamboo wood

#### DESIGN OPTION 1 CURLY SCRIPT FONTS



### DESIGN OPTION 2 PORTRAIT STYLE



### DESIGN OPTION 3 Monogram





### DESIGN OPTION 4 Monogram & name







### DESIGN OPTION 5 Monogram circles



#2

#4





### DESIGN OPTION 6 NAME & DATE

#1

#3

#2









### DESIGN OPTION 7 NAME & MORE

#1

#2





#3





### DESIGN OPTION 8 MOUNTAIN THEMED



#2



#4





## DESIGN OPTION 9 Your own logo or idea



## script – C FONTS D- regular

Me & You 1 Me & You 2 Ome & Oyou 3 Me & Mou 4 Me & You 5 Me & You 6

me & you 7 me & you 8 me & you 9 me & you 10 ME & YOU 11 **ME & YOU 12** 

#### DESCRIPTION

These unique charcuterie/cutting boards are the perfect addition to any cheese and charcuterie lover's collection.

The natural color and texture of the wood gives a rustic touch to your kitchen or dining table, making it a beautiful display piece.

#### DETAILS

Each board is sanded, stained, then finished with mineral oil for a smooth and natural finish.

Apply light coat of mineral oil annually in order to keep to maintain the quality & moisture of the wood. Hand wash only with warm water.