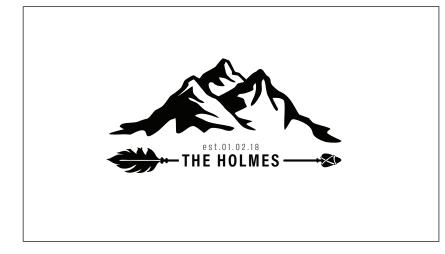

# CUTTING BOARDS





### CUTTING BOARDS SAMPLE DESIGN



### SHAPE & SIZE RECTANGLE

| 10 in |       |
|-------|-------|
|       |       |
|       |       |
|       | 10 in |



Bamboo wood

#### DESIGN OPTION 1 CURLY SCRIPT FONTS



### DESIGN OPTION 2 PORTRAIT STYLE



### DESIGN OPTION 3 Monogram





### DESIGN OPTION 4 Monogram & name







### DESIGN OPTION 5 Monogram circles



#2

#4





### DESIGN OPTION 6 NAME & DATE

#1

#3

#2









### DESIGN OPTION 7 NAME & MORE

#1

#2





#3





### DESIGN OPTION 8 MOUNTAIN THEMED



#2



#4





## DESIGN OPTION 9 Your own logo or idea



## script – C FONTS D- regular

Me & You 1 Me & You 2 Ome & Oyou 3 Me & Mou 4 Me & You 5 Me & You 6

me & you 7 me & you 8 me & you 9 me & you 10 ME & YOU 11 **ME & YOU 12** 

#### DESCRIPTION

These unique charcuterie/cutting boards are the perfect addition to any cheese and charcuterie lover's collection.

The natural color and texture of the wood gives a rustic touch to your kitchen or dining table, making it a beautiful display piece.

#### DETAILS

Each board is sanded, stained, then finished with mineral oil for a smooth and natural finish.

Apply light coat of mineral oil annually in order to keep to maintain the quality & moisture of the wood. Hand wash only with warm water.



#### HOW TO ORDER

- 1. Choose shape
- 2. Choose design
- 3