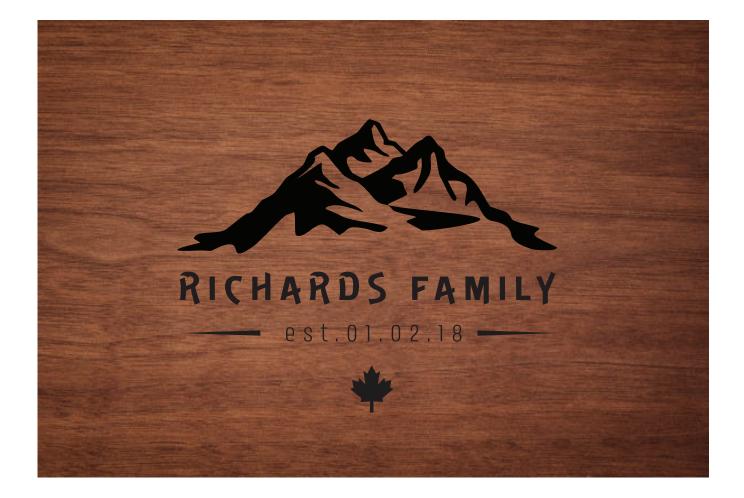

# CUTTING BOARDS





### CUTTING BOARDS SAMPLE DESIGN



### SHAPE & SIZE RECTANGLE

| 10 in |       |
|-------|-------|
|       |       |
|       |       |
|       | 10 in |



Bamboo wood

#### DESIGN OPTION 1 CURLY SCRIPT FONTS



### DESIGN OPTION 2 PORTRAIT STYLE



### DESIGN OPTION 3 Monogram





### DESIGN OPTION 4 Monogram & name







### DESIGN OPTION 5 Monogram circles



#2

#4





### DESIGN OPTION 6 NAME & DATE

#1

#3

#2









### DESIGN OPTION 7 NAME & MORE

#1

#2





#3





### DESIGN OPTION 8 MOUNTAIN THEMED



#2



#4





## DESIGN OPTION 9 Your own logo or idea



## script – C FONTS D- regular

Me & You 1 Me & You 2 Ome & Oyou 3 Me & Mou 4 Me & You 5 Me & You 6

me & you 7 me & you 8 me & you 9 me & you 10 ME & YOU 11 **ME & YOU 12** 

#### DESCRIPTION

These unique charcuterie/cutting boards are the perfect a