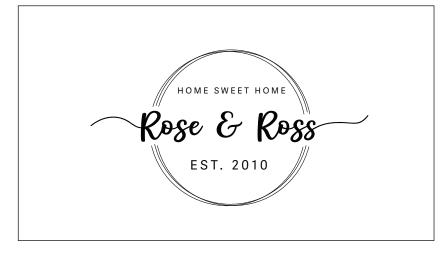

# CUTTING BOARDS





### CUTTING BOARDS SAMPLE DESIGN



### SHAPE & SIZE RECTANGLE

| 10 in |       |
|-------|-------|
|       |       |
|       |       |
|       | 10 in |



Bamboo wood

#### DESIGN OPTION 1 CURLY SCRIPT FONTS



### DESIGN OPTION 2 PORTRAIT STYLE



### DESIGN OPTION 3 Monogram





### DESIGN OPTION 4 Monogram & name







### DESIGN OPTION 5 Monogram circles



#2

#4





### DESIGN OPTION 6 NAME & DATE

#1

#3

#2









### DESIGN OPTION 7 NAME & MORE

#1

#2





#3





### DESIGN OPTION 8 MOUNTAIN THEMED



#2



#4





## DESIGN OPTION 9 Your own logo or idea



## script – C FONTS D- regular

Me & You 1 Me & You 2 Ome & Oyou 3 Me & Mou 4 Me & You 5 Me & You 6

me & you 7 me & you 8 me & you 9 me & you 10 ME & YOU 11 **ME & YOU 12** 

#### DESCRIPTION

These unique charcuterie/cutting boards are the perfect addition to any cheese and charcuterie lover's collection.

The natural color and texture of the wood gives a rustic touch to your kitchen or dining table, making it a beautiful display piece.

#### DETAILS

Each board is sanded, stained, then finished with mineral oil for a smooth and natural finish.

Apply light coat of mineral oil annually