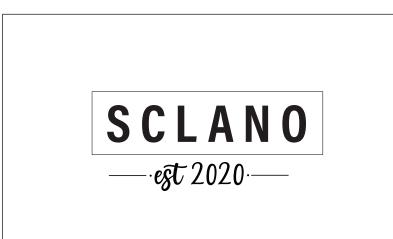

# CUTTING BOARDS





### CUTTING BOARDS SAMPLE DESIGN



### SHAPE & SIZE RECTANGLE

| 10 in |       |
|-------|-------|
|       |       |
|       |       |
|       | 10 in |



Bamboo wood

#### DESIGN OPTION 1 CURLY SCRIPT FONTS



### DESIGN OPTION 2 PORTRAIT STYLE



### DESIGN OPTION 3 Monogram





### DESIGN OPTION 4 Monogram & name







### DESIGN OPTION 5 Monogram circles



#2

#4





### DESIGN OPTION 6 NAME & DATE

#1

#3

#2









### DESIGN OPTION 7 NAME & MORE

#1

#2





#3





### DESIGN OPTION 8 MOUNTAIN THEMED



#2



#4





## DESIGN OPTION 9 Your own logo or idea



## script – C FONTS D- regular

Me & You 1 Me & You 2 Ome & Oyou 3 Me & Mou 4 Me & You 5 Me & You 6

me & you 7 me & you 8 me & you 9 me & you 10 ME & YOU 11 **ME & YOU 12** 

#### DESCRIPTION

These unique charcuterie/cutting boards are the perfect addition to any cheese and charcuterie lover's collection.

The natural color and texture of the wood gives a rustic touch to your kitchen or dining table, making it a beautiful display piece.

#### DETAILS

Each board is sanded, stained, then finished with mineral oil for a smooth and natural finish.

Apply light coat of mineral oil annually in order to keep to maintain the quality & mois