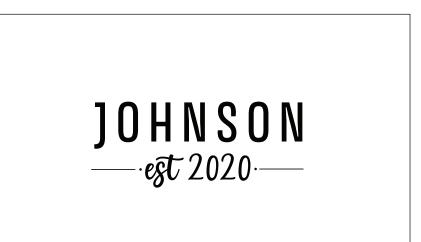

# CUTTING BOARDS





### CUTTING BOARDS SAMPLE DESIGN



### SHAPE & SIZE RECTANGLE

| 10 in |       |
|-------|-------|
|       |       |
|       |       |
|       | 10 in |



Bamboo wood

#### DESIGN OPTION 1 CURLY SCRIPT FONTS



### DESIGN OPTION 2 PORTRAIT STYLE



### DESIGN OPTION 3 Monogram





### DESIGN OPTION 4 Monogram & name







### DESIGN OPTION 5 Monogram circles



#2

#4





### DESIGN OPTION 6 NAME & DATE

#1

#3

#2









### DESIGN OPTION 7 NAME & MORE

#1

#2





#3





### DESIGN OPTION 8 MOUNTAIN THEMED



#2



#4





## DESIGN OPTION 9 Your own logo or idea



## script – C FONTS D- regular

Me & You 1 Me & You 2 Ome & Oyou 3 Me & Mou 4 Me & You 5 Me & You 6

me & you 7 me & you 8 me & you 9 me & you 10 ME & YOU 11 **ME & YOU 12** 

#### DESCRIPTION

These unique charcuterie/cutting boards are the perfect addition to any cheese and charcuterie lover's collection.

The natural color and texture of the wood gives a rustic touch to your kitchen or dining table, making it a beautiful display piece.

#### DETAILS

Each board is sanded, stained, then finished with mineral oil for a smooth and natural finish.

Apply light coat of mineral oil annually in order to keep to maintain the quality & moistu