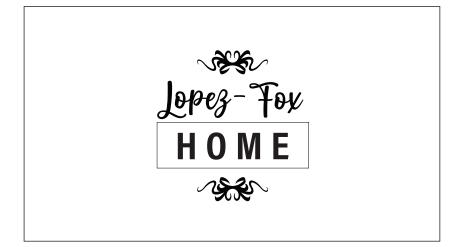

# CUTTING BOARDS





### CUTTING BOARDS SAMPLE DESIGN



### SHAPE & SIZE RECTANGLE

| 10 in |       |
|-------|-------|
|       |       |
|       |       |
|       | 10 in |



Bamboo wood

#### DESIGN OPTION 1 CURLY SCRIPT FONTS



### DESIGN OPTION 2 PORTRAIT STYLE



### DESIGN OPTION 3 Monogram





### DESIGN OPTION 4 Monogram & name







### DESIGN OPTION 5 Monogram circles



#2

#4





### DESIGN OPTION 6 NAME & DATE

#1

#3

#2









### DESIGN OPTION 7 NAME & MORE

#1

#2





#3





### DESIGN OPTION 8 MOUNTAIN THEMED



#2



#4





## DESIGN OPTION 9 Your own logo or idea



## script – C FONTS D- regular

Me & You 1 Me & You 2 Ome & Oyou 3 Me & Mou 4 Me & You 5 Me & You 6

me & you 7 me & you 8 me & you 9 me & you 10 ME & YOU 11 **ME & YOU 12** 

#### DESCRIPTION

These unique charcuterie/cutting boards are the perfect addition to any cheese and charcuterie lover's collection.

The natural color and texture of the wood gives a rustic touch to your kitchen or dining table, making it a beautiful display piece.

#### DETAILS

Each board is sanded, stained, then finished with mineral oil for a smooth and natural finish.

Apply light coat of mineral oil annually in order to keep to maintain the quality & moisture of the wood. Hand wash only with warm water.