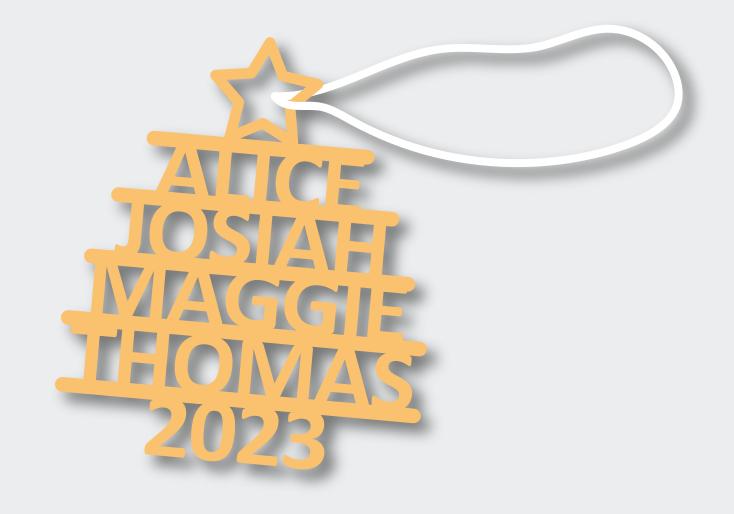

# TREE ORNAMENT

#### SAMPLE DESIGN



## DESIGN OPTIONS CHOOSE FROM 2 FONTS



### SHAPE & SIZE 2 SIZES AVAILABLE



#### DESCRIPTION

This decorative ornament is designed for 3-8 names. Names will be placed in order of length. Choose from untreated wood or 3 different colours.

The 6 in size is designed for your tree. 12" may be used as a wall ornament or other use. Each size comes ready to hang with a hemp-rope hanger or ribbon.

### DETAILS

The whimsical ornaments are made from playwood then stained or painted for a smooth finish.

Each ornament comes with a white ribbon, ready to hang on a tree or wall.

Make sure to store with care.

#### HOW TO ORDER

- 1. Enter all names
- 2. Choose colour

#### SMALL PRINT

All images are digital renderings and will vary from screen view to i