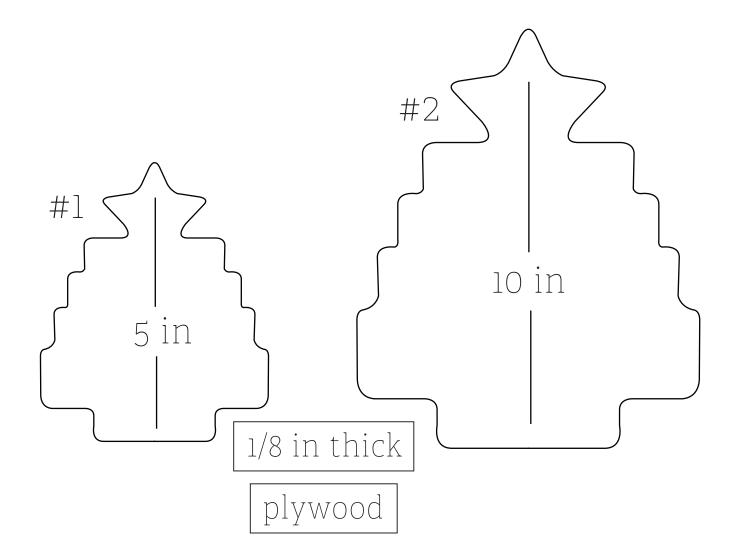

### SHAPE & SIZE 2 SIZES AVAILABLE

#### DESCRIPTION

This decorative ornament is designed for 3-8 names. Names will be placed in order of length. Choose from untreated wood or 3 different colours.

The 6 in size is designed for your tree. 12" may be used as a wall ornament or other use. Each size comes ready to hang with a hemp-rope hanger or ribbon.