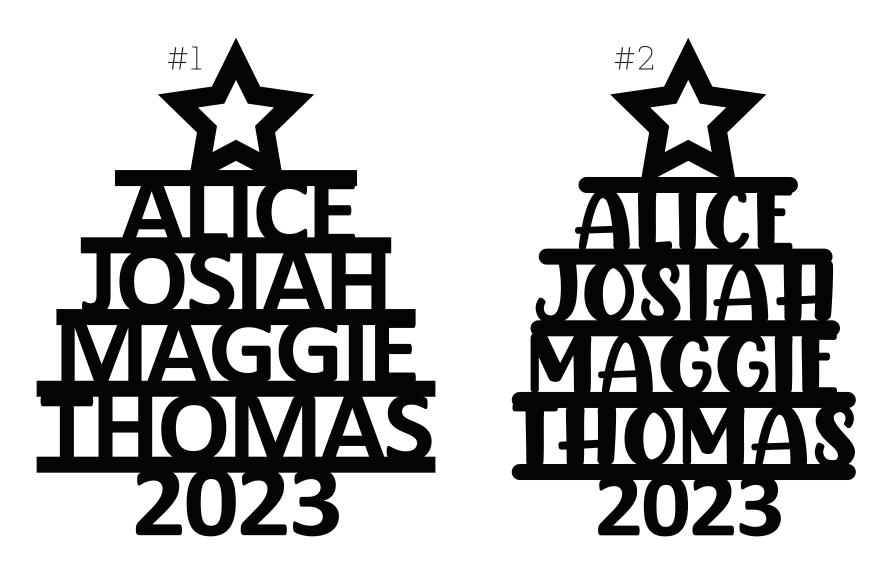

# TREE ORNAMENT

#### SAMPLE DESIGN



## DESIGN OPTIONS CHOOSE FROM 2 FONTS



### SHAPE & SIZE 2 SIZES AVAILABLE



#### DESCRIPTION

This decorative ornament is designed for 3-8 names. Names will be placed in order of length. Choose from untreated wood or 3 different colours.

The 6 in size is designed for your tree. 12" may be used as a wall ornament or other use. Each size comes ready to hang with a hemp-rope hanger or ribbon.

### DETAILS

The whimsical ornaments are made from playwood then stained or painted for a smooth finish.

Each ornament comes with a white ribbon, ready to hang on a tree or wall.

Make sure to store with care.

#### HOW TO ORDER

- 1. Enter all names
- 2. Choose colour

#### SMALL PRINT

All images are digital renderings and will vary from screen view to in person.

No attempt is made to cover the following natural occurrences: uneven e