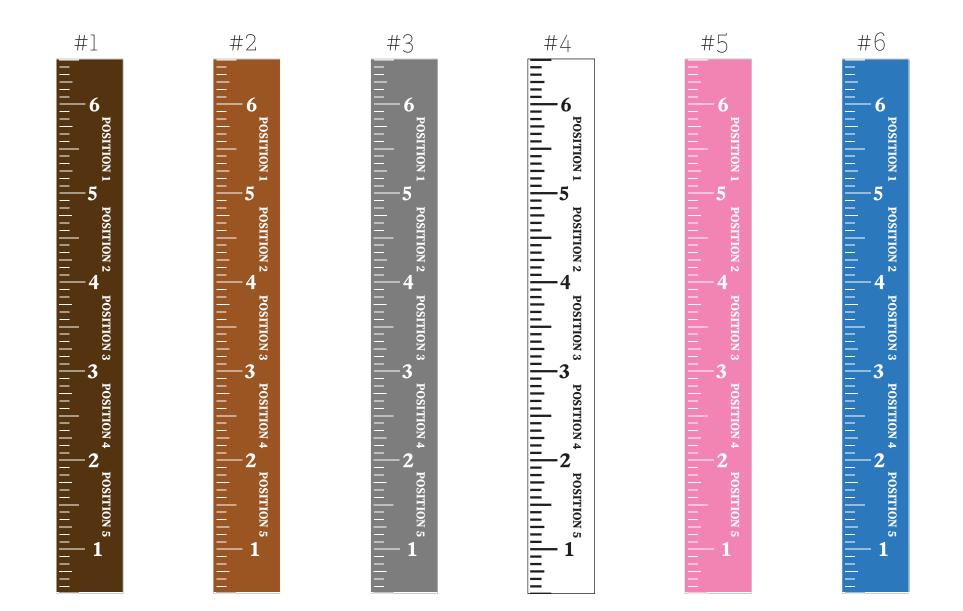

### NAME POSITION OPTIONS 5 POSITIONS AVAILABLE

There are 5 name placement position options. Please state your preferred position. Default position is 'Position 3'. Name will face direction as displayed.