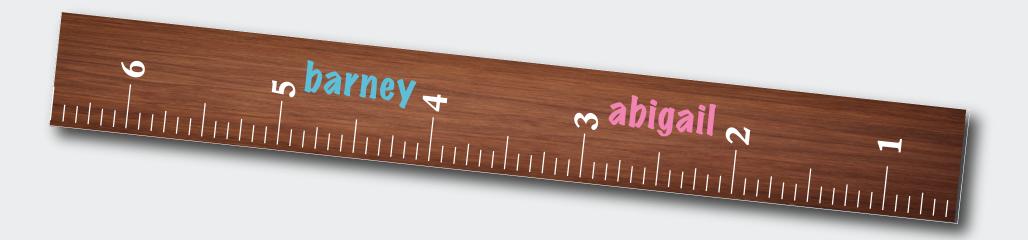

### NAME POSITION OPTIONS 5 POSITIONS AVAILABLE

There are 5 name placement position options. Please state your preferred position. Default position is 'Position 3'. Name will face direction as displayed.

#### DESCRIPTION

Take your memories with you with these furniture grade wood growth charts - the perfect addition to keep track of a growing family.

These hand crafted rulers will feature your chosen name(s), colour, and image in beautiful 3D lettering.

#### DETAILS

Rulers measure 6 foot x 7 in.

Numbers begin at the 6-inch mark, to allow for baseboard. Please make sure to measure to hang your ruler at the correct height.

Rulers are designed to be hung or drilled to the wall. For safety, each ruler comes with 2 hangining options - a hemp rope and sawtooth hanger.