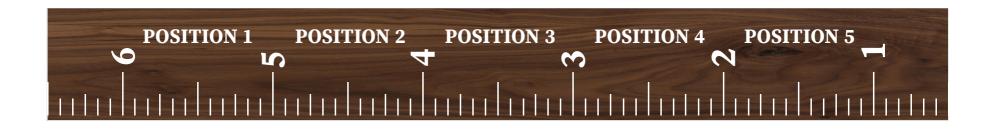

### NAME POSITION OPTIONS 5 POSITIONS AVAILABLE

There are 5 name placement position options. Please state your preferred position. Default position is 'Position 3'. Name will face direction as displayed.