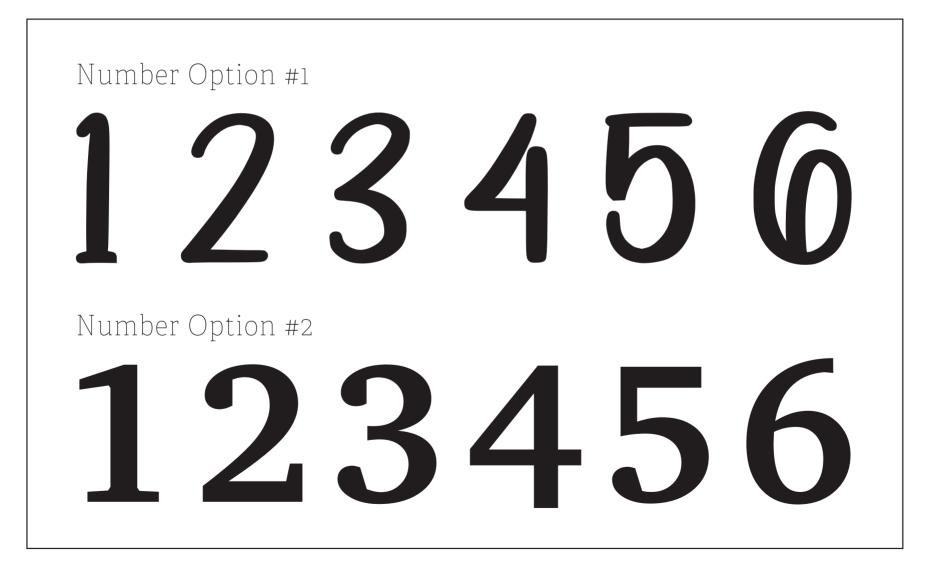

### SHAPE & SIZE CIRCLE & RECTANGLE







## - C FONTS 2-

# This is Font Option 1 **This is Font Option 2** This is Font Option 3 This is Font Option 4 THIS IS FONT OPTION 5

### STAIN & PAINT OPTIONS 6 OPTIONS AVAILABLE



### STAIN & PAINT OPTIONS 6 OPTIONS AVAILABLE



### NUMBER COLOUR OPTIONS 10 OPTIONS AVAILABLE



# - CNUMBERFONTS 2-



### NAME POSITION OPTIONS 5 POSITIONS AVAILABLE



There are 5 name placement position options. Please state your preferred position. Default position is 'Position 3'. Name will face direction as displayed.

### OPTIONAL AGE MARKERS AVAILABLE IN WHITE OR BLACK

«-burth-«-one-« ten-« «two ~ eleven ~ «-three - twelve -«-four « thirteen « «-five - fourteen -«-six- «-fifteen-«-seven - sixteen -«-eight » seventeen » «-nine » eighteen »

#### DESCRIPTION

Take your memories with you with these furniture grade wood growth charts - the perfect addition to keep track of a growing family.

These hand crafted rulers will feature your chosen name(s), colour, and image in beautiful 3D lettering.

#### DETAILS

Rulers measure 6 foot x 7 in.

Numbers begin at the 6-inch mark, to allow for baseboard. Pl