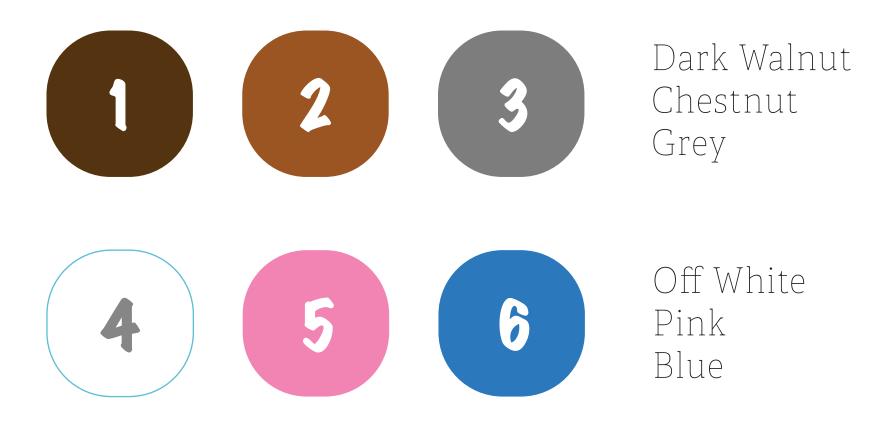

### SHAPE & SIZE CIRCLE & RECTANGLE







## - C FONTS 2-

# This is Font Option 1 **This is Font Option 2** This is Font Option 3 This is Font Option 4 THIS IS FONT OPTION 5

### STAIN & PAINT OPTIONS 6 OPTIONS AVAILABLE



### STAIN & PAINT OPTIONS 6 OPTIONS AVAILABLE



### NUMBER COLOUR OPTIONS 10 OPTIONS AVAILABLE



# - CNUMBERFONTS 2-



### NAME POSITION OPTIONS 5 POSITIONS AVAILABLE



There are 5 name placement position options. Please state your preferred position. Default position is 'Position 3'. Name will face direction as displayed.

### OPTIONAL AGE MARKERS AVAILABLE IN WHITE OR BLACK

«-burth-«-one-« ten-« «two ~ eleven ~ «-three - twelve -«-four « thirteen « «-five - fourteen -«-six- «-fifteen-«-seven - sixteen -«-eight » seventeen » «-nine » eighteen »

#### DESCRIPTION

Take your memories with you with these furniture grade wood growth charts - the perfect addition to keep track of a growing family.

These hand crafted rulers will feature your chosen name(s), colour, and image in beautifu