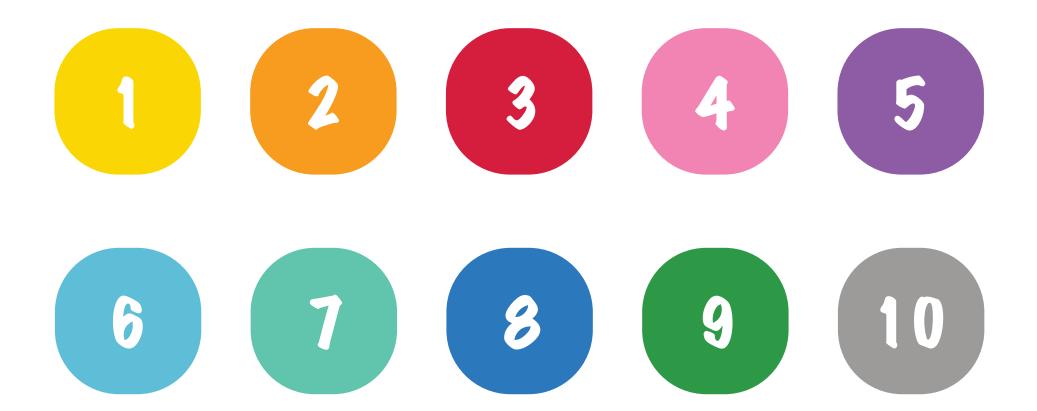

### SHAPE & SIZE CIRCLE & RECTANGLE







## - C FONTS 2-

# This is Font Option 1 **This is Font Option 2** This is Font Option 3 This is Font Option 4 THIS IS FONT OPTION 5

### STAIN & PAINT OPTIONS 6 OPTIONS AVAILABLE



### STAIN & PAINT OPTIONS 6 OPTIONS AVAILABLE



### NUMBER COLOUR OPTIONS 10 OPTIONS AVAILABLE



# - CNUMBERFONTS 2-



### NAME POSITION OPTIONS 5 POSITIONS AVAILABLE



There are 5 name placement position options. Please state your preferred position. Default position is 'Position 3'. Name will face direction as displayed.

### OPTIONAL AGE MARKERS AVAILABLE IN WHITE OR BLACK

«-burth-«-one-« ten-« «two ~ eleven ~ «-three - twelve -«-four « thirteen « «-five - fourteen -«-six- «-fifteen-«-seven - sixteen -«-eight » seventeen » «-nine » eighteen »

#### DESCRIPTION

Take your memories with you with these furniture grade wood growth charts - the perfect addition to keep track of a growing family.

These hand crafted rulers will feature your chosen name(s), colour, and image in beautiful 3D lettering.

#### DETAILS

Rulers measure 6 foot x 7 in.

Numbers begin at the 6-inch mark, to