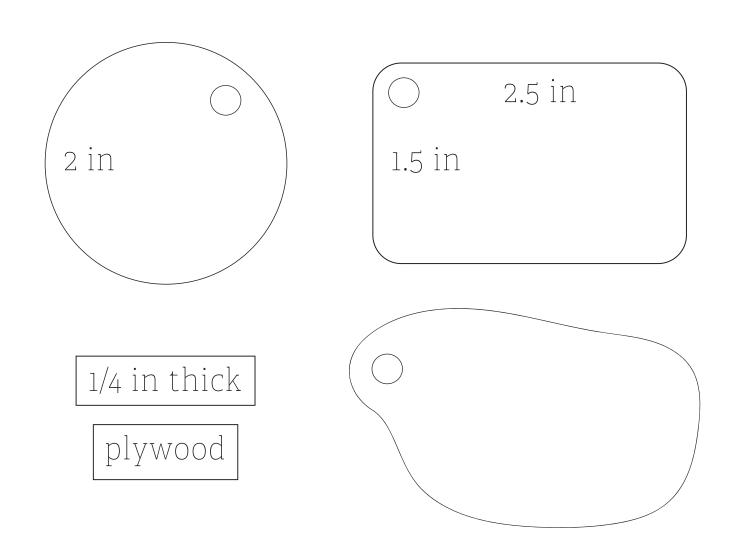

# custom KEYCHAIN

## KEY RING SAMPLE DESIGN



## SHAPE & SIZE

CIRCLE, RECTANGLE & CUSTOM



## TASSLE OPTIONS

CHOOSE 2 COLOURS



## DESIGN OPTION 1

### CIRCLE































### DESIGN OPTION 2

RECTANGLE



Kahula

julia

NOAH

CHARLIE

**ARNIE** 

HATCHETT Schindl



Alfie

## DESIGN OPTION 3

UNIQUE OR CUSTOM SHAPE















## DESIGN OPTION 4 YOUR OWN LOGO OR IDEA





## SCRIPT — FONTS — REGULAR

This is script font 1 This is script font 2 this is script font 3 THIS IS SCRIPT FONT 4 This is script font 5 This is script font 6 This is script font 7 This is script font 8 This is script font 9 This is script font 10

THIS IS REGULAR FONT 1 IS REGULAR FONT 2 THIS IS REGULAR FONT 3 THIS IS REGULAR FONT 4 THIS IS REGULAR FONT 5 THIS IS REGULAR FONT 6 This is Regular Font 7 THIS IS REGULAR FONT8 This is Regular Font 9 This is Regular Font 10

## IMAGE OPTI