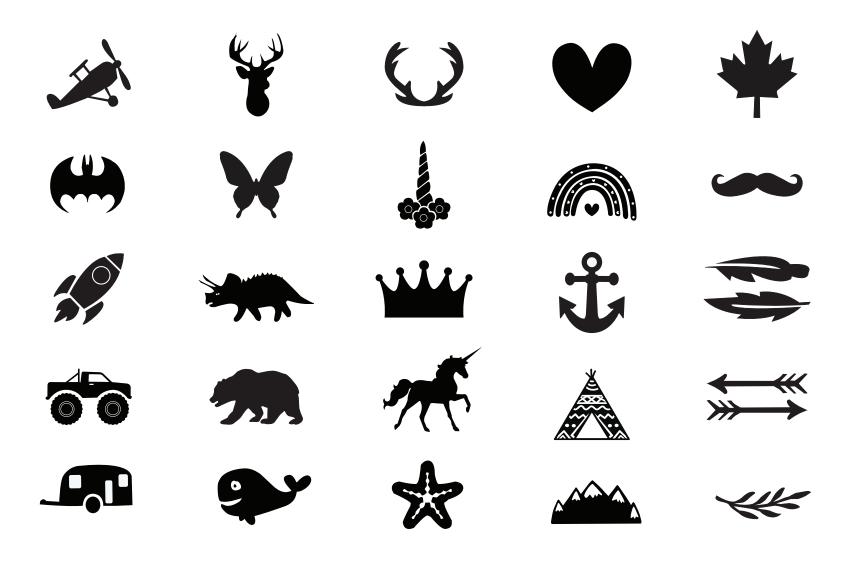

OURS



## DESIGN OPTION 1

### CIRCLE































### DESIGN OPTION 2

RECTANGLE



Kahula

julia

NOAH

CHARLIE

**ARNIE** 

HATCHETT Schindl



Alfie

## DESIGN OPTION 3

UNIQUE OR CUSTOM SHAPE















## DESIGN OPTION 4 YOUR OWN LOGO OR IDEA





## SCRIPT — FONTS — REGULAR

This is script font 1 This is script font 2 this is script font 3 THIS IS SCRIPT FONT 4 This is script font 5 This is script font 6 This is script font 7 This is script font 8 This is script font 9 This is script font 10

THIS IS REGULAR FONT 1 IS REGULAR FONT 2 THIS IS REGULAR FONT 3 THIS IS REGULAR FONT 4 THIS IS REGULAR FONT 5 THIS IS REGULAR FONT 6 This is Regular Font 7 THIS IS REGULAR FONT8 This is Regular Font 9 This is Regular Font 10

## IMAGE OPTIONS

CHOOSE 1 SYMBOL - OPTIONAL



#### DESCRIPTION

These personalized wood keychains are the perfect addition to your keys. Choose from a variety of designs or submit your own.

.

.

#### DETAILS

Each keychain are sanded, stained, then rubbed with mineral oil for a smooth and natural finish. Your design is printed on one side of the tag.

Each keychain/tag is attached to a stainless steel 2m cable loop, and your choice of 2 coloured tassles.

### HOW TO ORDER

- 1. Choose shape
- 2. Choose design
- 3. Choose font
- 4. Choose tassle colours
- 5. Enter custom details

### SMALL PRINT

All images are digital renderings and will vary from screen view to in person.

No attempt is made to cover the following natural occurrences: uneven edges, warping, nail holes, knots, and slight imperfections. All of this adds to it rusti