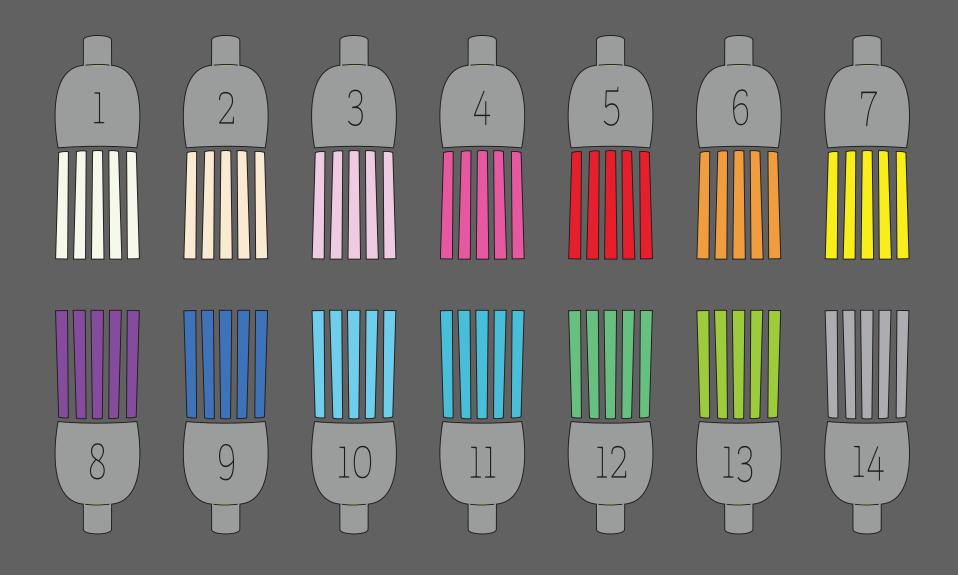

# custom KEYCHAIN

## KEY RING SAMPLE DESIGN



## SHAPE & SIZE

CIRCLE, RECTANGLE & CUSTOM



## TASSLE OPTIONS

CHOOSE 2 COLOURS



## DESIGN OPTION 1

### CIRCLE































### DESIGN OPTION 2

RECTANGLE



Kahula

julia

NOAH

CHARLIE

**ARNIE** 

HATCHETT Schindl



Alfie

## DESIGN OPTION 3

UNIQUE OR CUSTOM SHAPE















## DESIGN OPTION 4 YOUR OWN LOGO OR IDEA





## SCRIPT — FONTS — REGULAR

This is script font 1 This is script font 2 this is script font 3 THIS IS SCRIPT FONT 4 This is script font 5 This is script font 6 This is script font 7 This is script font 8 This is script font 9 This is script font 10

THIS IS REGULAR FONT 1 IS REGULAR FONT 2 THIS IS REGULAR FONT 3 THIS IS REGULAR FONT 4 THIS IS REGULAR FONT 5 THIS IS REGULAR FONT 6 This is Regular Font 7 THIS IS REGULAR FONT8 This is Regular Font 9 This is Regular Font 10

## IMAGE OPTIONS

CHOOSE 1 SYMBOL - OPTIONAL



####