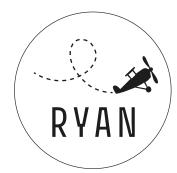

# custom KEYCHAIN

## KEY RING SAMPLE DESIGN



## SHAPE & SIZE

CIRCLE, RECTANGLE & CUSTOM



## TASSLE OPTIONS

CHOOSE 2 COLOURS



## DESIGN OPTION 1

### CIRCLE































### DESIGN OPTION 2

RECTANGLE



Kahula

julia

NOAH

CHARLIE

**ARNIE** 

HATCHETT Schindl



Alfie

## DESIGN OPTION 3

UNIQUE OR CUSTOM SHAPE















## DESIGN OPTION 4 YOUR OWN LOGO OR IDEA





## SCRIPT — FONTS — REGULAR

This is script font 1 This is script font 2 this is script font 3 THIS IS SCRIPT FONT 4 This is script font 5 This is script font 6 This is script font 7 This is script font 8 This is script font 9 This is script font 10

THIS IS REGULAR FONT 1 IS REGULAR FONT 2 THIS IS REGULAR FONT 3 THIS IS REGULAR FONT 4 THIS IS REGULAR FONT 5 THIS IS REGULAR FONT 6 This is Regular Font 7 THIS IS REGULAR FONT8 This is Regular Font 9 This is Regular Font 10

## IMAGE OPTIONS

CHOOSE 1 SYMBOL - OPTIONAL



#### DESCRIPTION

These personalized wood