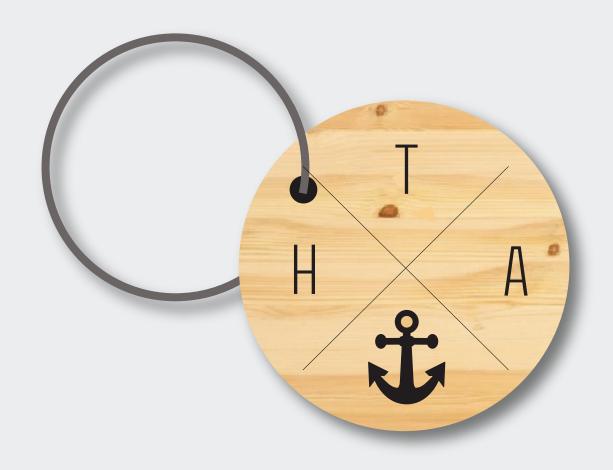

# custom KEYCHAIN

## KEY RING SAMPLE DESIGN



## SHAPE & SIZE

CIRCLE, RECTANGLE & CUSTOM



## TASSLE OPTIONS

CHOOSE 2 COLOURS



## DESIGN OPTION 1

### CIRCLE































### DESIGN OPTION 2

RECTANGLE



Kahula

julia

NOAH

CHARLIE

**ARNIE** 

HATCHETT Schindl



Alfie

## DESIGN OPTION 3

UNIQUE OR CUSTOM SHAPE















## DESIGN OPTION 4 YOUR OWN LOGO OR IDEA





## SCRIPT — FONTS — REGULAR

This is script font 1 This is script font 2 this is script font 3 THIS IS SCRIPT FONT 4 This is script font 5 This is script font 6 This is script font 7 This is script font 8 This is script font 9 This is script font 10

THIS IS REGULAR FONT 1 IS REGULAR FONT 2 THIS IS REGULAR FONT 3 THIS IS REGULAR FONT 4 THIS IS REGULAR FONT 5 THIS IS REGULAR FONT 6 This is Reg