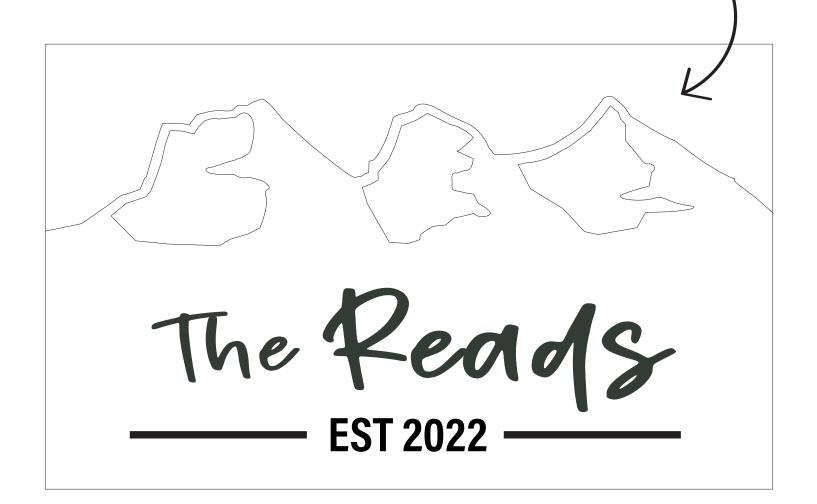

## MOUNTAIN & NAME SIGN

#### WITH WOOD BACKGROUND

### DESCRIPTION

Celebrate a wedding, new home or new addition to the family with these custom family name signs.

Each sign has 3D laser cut raised lettering, and is available in 3 different sizes and stains, and also offers the addition of a local mountain image.