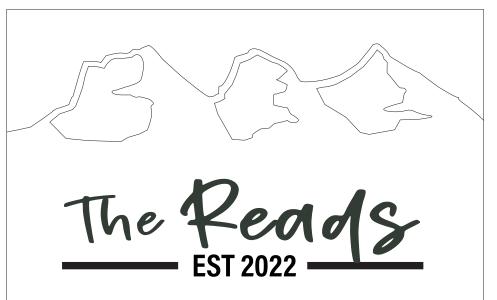

## MOUNTAIN & NAME SIGN

### DESCRIPTION

Celebrate a wedding, new home or new addition to the family with these custom family name signs.

Each sign has 3D laser cut raised lettering, and is available in 3 different sizes and stains, and also offers the addition of a local mountain image.