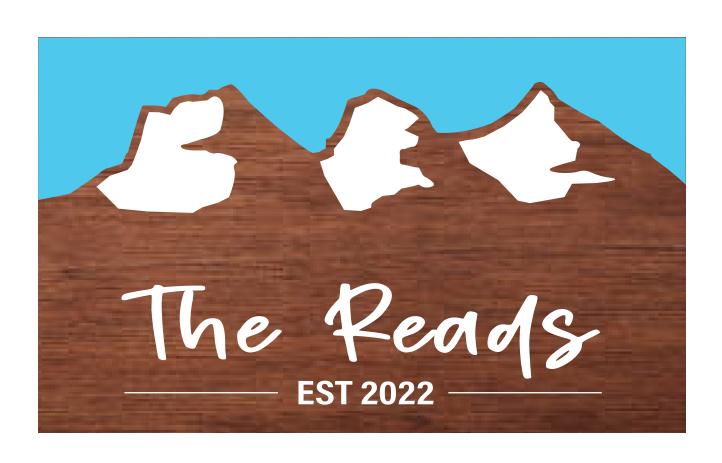

## MOUNTAIN & NAME SIGN

#### WITH WOOD BACKGROUND

## CHOOSE FROM

A RANGE OF MOUNTAINS

### DESCRIPTION

Celebrate a wedding, new home or new addition to the family with these custom family name signs.

Each sign has 3D laser cut raised lettering, and is available in 3 different sizes and stains, and also offers the addition of a local mountain image.