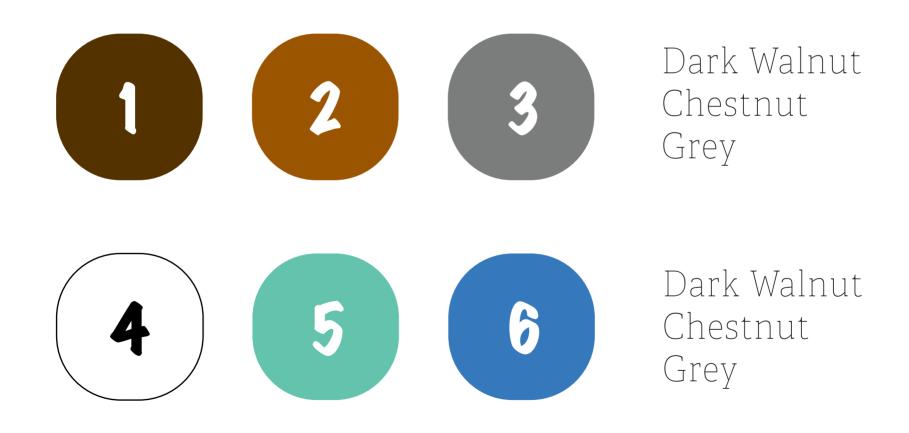

Small: 7" x 16" Medium: 9" x 20" Large: 11" x 24"

\* Sizing is approximate

## MOUNTAIN & NAME SIGN

#### WITH WOOD BACKGROUND



# SHAPE & SIZE WITH MOUNTAIN



Small: 10" x 16" Medium: 12.5" x 20" Large: 15" x 24"

\* Sizing is approximate

## CHOOSE FROM

A RANGE OF MOUNTAINS





#### DESIGN

Looking for a unique and personal design? Interested in seeing your logo or photo engraved to wood? This is possible!

If you already have a design, please submit your artwork in .ai or .eps format. Alternatively, I can work with you to create your custom artwork. Graphic design is charged at \$50/hr.

.

Fout Type 1 Fort Type 2 Font Type 3 Font Type 4 Font Type 5

Font Type 6 Font Type 7 fönt type 8 font type 9 font type 10

**EST DATE FONT** 

## STAIN & PAINT OPTIONS

### 6 OPTIONS AVAILABLE



### DESCRIPTION

Celebrate a wedding, new home or new addition to the family with these custom family name signs.

Each sign has 3D laser cut raised lettering, and is available in 3 different sizes and stains, and also offers the addition of a local mountain image.

#### DETAILS

Signs are made from quality lumber or plywood and are made carefully to your specifications.

.

#### HOW TO ORDER

Choose sign style

Choose size

Choose optional mountain

Choose font

Choose paint/stain options

Enter custom name details

## SMALL PRINT

All images are digital renderings and will vary from screen view to in person.

No attempt is made to cover the following natural occurrences: uneven edges, warping, nail holes, knots, and slight imperfections. All of this adds to it rustic charm and beauty.