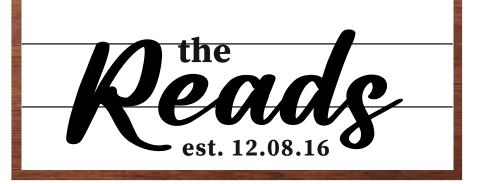

## NAME SIGN

### DESCRIPTION

Celebrate a wedding, new home or new addition to the family with these custom family name signs.

Each sign has 3D laser cut raised lettering, and is available in 3 different sizes and stains, and also offers the addition of a local mountain image.