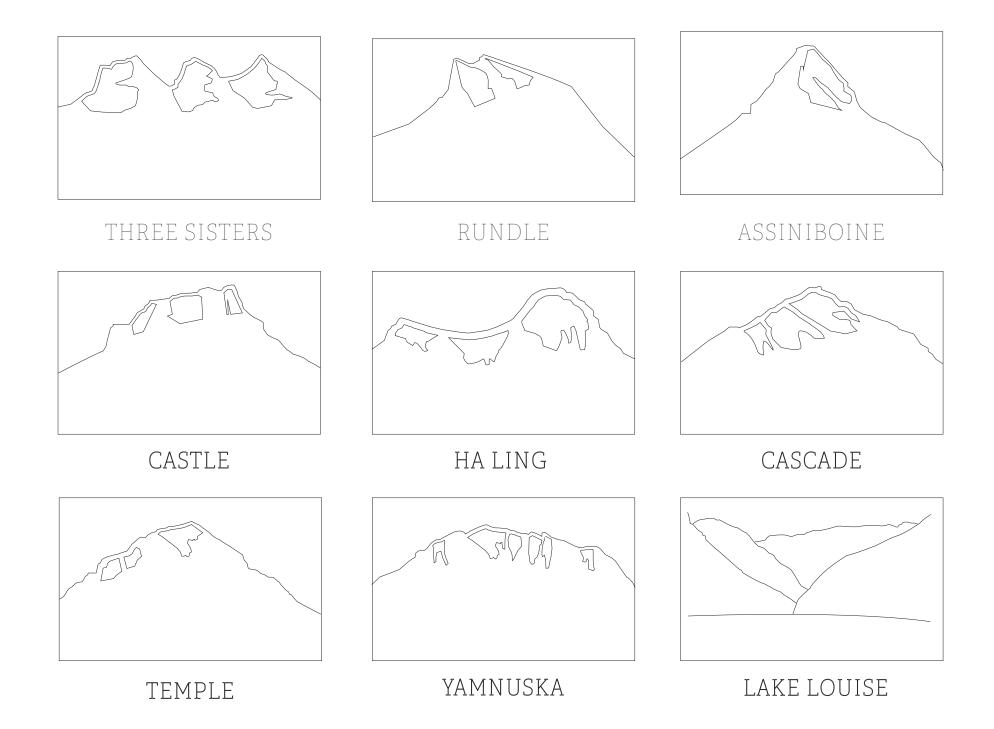

## custom NAME SIGN

## NAME SIGN











## NAME ONLY SIGN

#### OPTIONAL SHIPLAP IN WOOD OR WHITE

#1



#2



#3



#4



# SHAPE & SIZE NO MOUNTAIN



Small: 7" x 16" Medium: 9" x 20" Large: 11" x 24"

\* Sizing is approximate

## MOUNTAIN & NAME SIGN

#### WITH WOOD BACKGROUND



# SHAPE & SIZE WITH MOUNTAIN



Small: 10" x 16" Medium: 12.5" x 20" Large: 15" x 24"

\* Sizing is approximate

## CHOOSE FROM

A RANGE OF MOUNTAINS





#### DESIGN

Looking for a unique and personal design? Interested in seeing your logo or photo engraved to wood? This is possible!

If you already have a design, please submit your artwork in .ai or .eps format. Alternatively, I can work with you to create your custom artwork. Graphic design is charged at \$50/hr.

.

Fout Type 1 Fort Type 2 Font Type 3 Font Type 4 Font Type 5

Font Type 6 Font Type 7 fönt type 8 font type 9 font type 10

**EST DATE FONT** 

## STAIN & PAINT OPTIONS

### 6 OPTIONS AVAILABLE



### DESCRIPTION

Celebrate a wedding, new home or new addition to the family with these custom family name signs.

Each sign has 3D laser cut raised lettering, and is available in 3 different sizes and stains, and also offers the addition of a local mountain image.

#### DETAILS

S