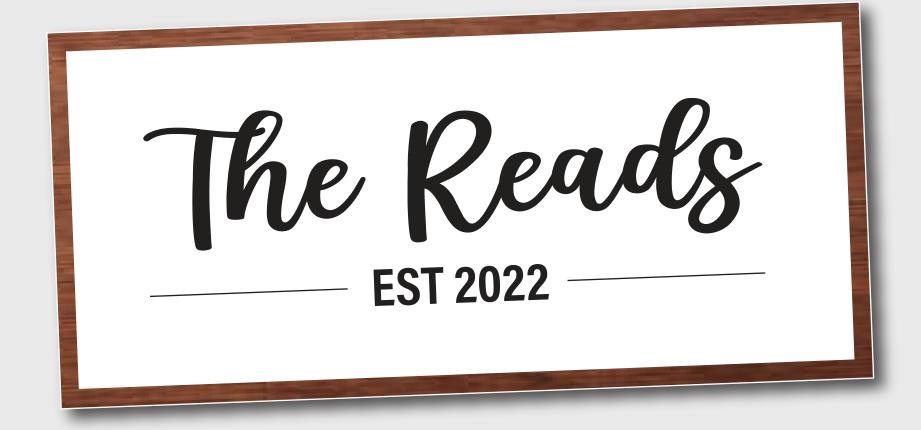

## NAME SIGN

### DESCRIPTION

Celebrate a wedding, new home or new addition to the family with these custom family name signs.

Each sign has 3D laser cut raised lettering, and is available in 3 different sizes and stains, and also offers the addition of a local mountain image.