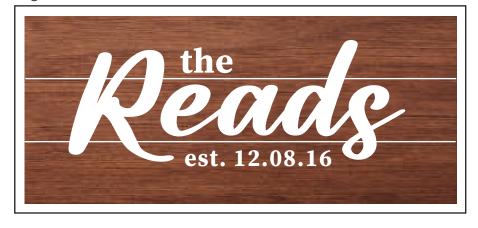

## NAME SIGN

### DESCRIPTION

Celebrate a wedding, new home or new addition to the family with these custom family name signs.

Each sign has 3D laser cut raised lettering, and is available in 3 different sizes and stains, and also offers the addition of a local mountain image.