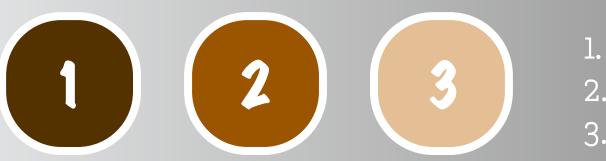

# STAIN OPTIONS FOR USE ON WOOD BACKGROUND

- 1. Dark Walnut
- 2. Chestnut
- 3. Light Pine