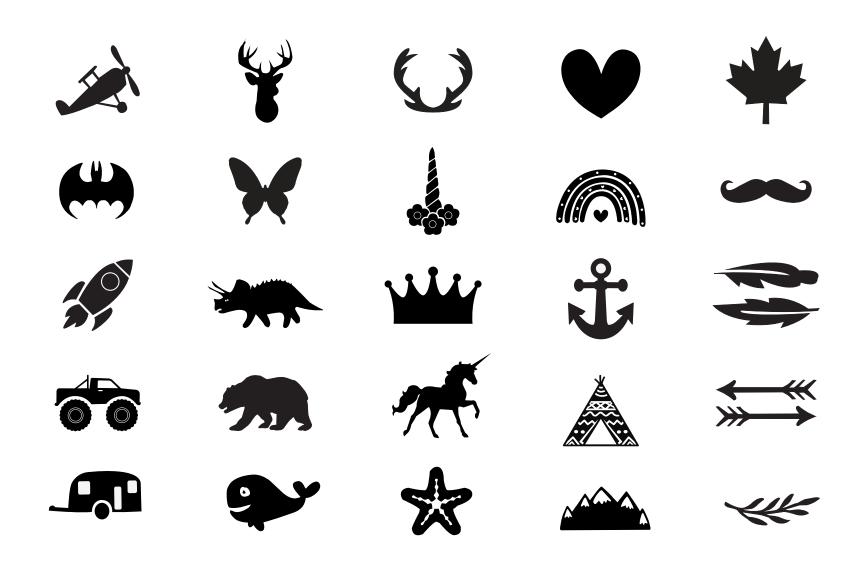

custom NURSEY SIGN

# BABY NAME SIGN

# 3 OPTIONS

#### 1. ROUND



name with circle backing

#### 2. OUTLINED



#### 3. BACKED



# SHAPE & SIZE

## 4 OPTIONS



S: 12 in

M: 18 in

L: 24 in

XL: 30 in

0.25 in thick

cedarwood

\* Sizing is approximate

# ROUND SAMPLES

SUGGESTED FONTS - ADD OPTIONAL IMAGES













# OUTLINED SAMPLES SUGGESTED FONTS

# Alfonso Mason Näah Elizabeth

# BACKED SAMPLES

SUGGESTED FONTS





# -CFONTS >-

# SCRIPT

font type 1 font type 5 font type 6 font type 3 font type 7 font type 8

DATE

DATE FONT 2 DATE FONT 4

# IMAGE OPTIONS

NAME ROUND: CHOOSE 1 SYMBOL - OPTIONAL



# COLOUR OPTIONS

FOR USE ON FONTS OR ROUND BACKGROUND



# STAIN OPTIONS FOR USE ON WOOD BACKGROUND



- 1. Dark Walnut
- 2. Chestnut
- 3. Light Pine

#### HOW TO ORDER

- 1. Choose sign style
- 2. Choose size
- 3. Choose font(s)
- 4. Choose optional images
- 5. Choose stain
- 6. Choose colour
- 7. Choose name(s) position.

# SMALL PRINT

All images are digital renderings and will vary from screen view to in person.

No attempt is made to cover the following natural occurrences: uneven edges, warping, nail holes, knots, and slight imperfections. One Blue Shoe is not responsible for damage to your signs when being hung or items falling off the wall.

#### DESIGN

Looking for a unique and personal design? Interested in seeing your logo or photo engraved to wood? This is possible!

If you