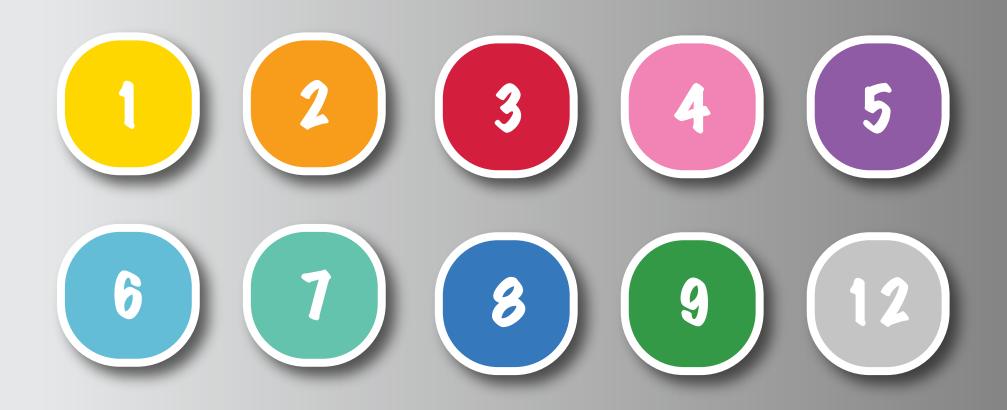

custom NURSEY SIGN

# BABY NAME SIGN

# 3 OPTIONS

#### 1. ROUND



name with circle backing

#### 2. OUTLINED



#### 3. BACKED



# SHAPE & SIZE

## 4 OPTIONS



S: 12 in

M: 18 in

L: 24 in

XL: 30 in

0.25 in thick

cedarwood

\* Sizing is approximate

# ROUND SAMPLES

SUGGESTED FONTS - ADD OPTIONAL IMAGES













# OUTLINED SAMPLES SUGGESTED FONTS

# Alfonso Mason Näah Elizabeth

# BACKED SAMPLES

SUGGESTED FONTS





# -CFONTS >-

# SCRIPT

font type 1 font type 5 font type 6 font type 3 font type 7 font type 8

DATE

DATE FONT 2 DATE FONT 4

# IMAGE OPTIONS

NAME ROUND: CHOOSE 1 SYMBOL - OPTIONAL



# COLOUR OPTIONS

FOR USE ON FONTS OR ROUND BACKGROUND



# STAIN OPTIONS FOR USE ON WOOD BACKGROUND



- 1. Dark Walnut
- 2. Chestnut
- 3. Light Pine

#### HOW TO ORDER

- 1. Choose sign style
- 2. Choose size
- 3. Choose font(s)
- 4. Choose optional images
- 5. Choose stain
- 6. Choose colour
- 7. Choose name(s) position.

# SMALL PRINT

All images are digital renderings and will vary from screen view to in person.

No attempt is made to cover the following natural occurrences: uneven edges, warping, nail holes, knots, and slight imperfections. One Blue Shoe is not responsible for damage to your signs when being hung or items falling off the wall.

#### DESIGN

Looking for a unique and personal design? Interested in seeing your logo or photo engraved to wood? This is possible!

If you already have a design, please submit your artwork in .ai o