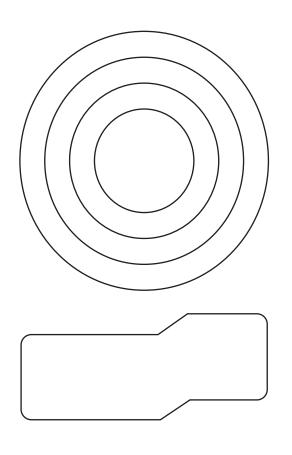

#### 1. ROUND

name with circle backing

# SHAPE & SIZE

## 4 OPTIONS

S: 12 in

M: 18 in

L: 24 in

XL: 30 in

0.25 in thick

cedarwood

\* Sizing is approximate