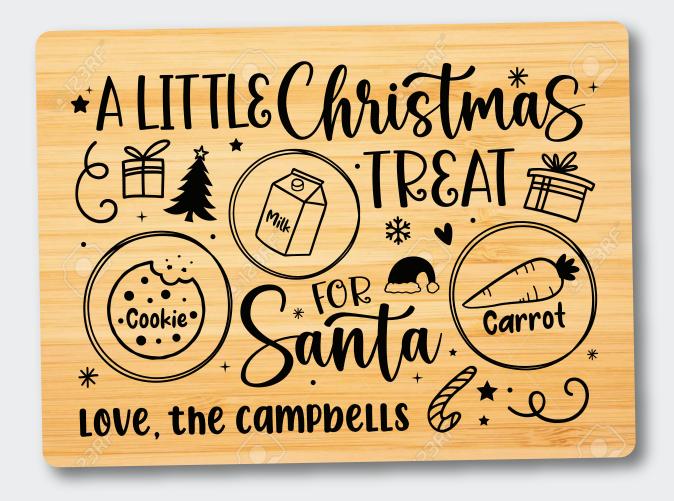

#### DESCRIPTION

Add a touch of magic to Christmas Eve by leaving this custom treat tray for Santa and the reindeer. The bottom of your tray may be personalized with your family name, individual names (space permitting), or even a logo. Clean with a damp cloth, and maintain with beeswax or mineral oil.

#### DETAILS

These whimsical boards measure 10 x 16 in and are made from bamboo wood.

Clean with a damp cloth. Not suitable for dishwasher.