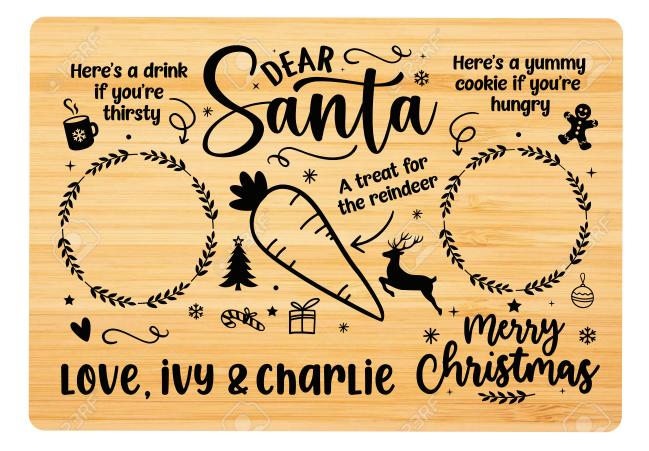

#### DESCRIPTION

Add a touch of magic to Christmas Eve by leaving this custom treat tray for Santa and the reindeer. The bottom of your tray may be personalized with your family name, individual names (space permitting), or even a logo. Clean with a damp cloth, and maintain with beeswax or mineral oil.

#### DETAILS

These whimsical boards measure 10 x 16 in and are made from bamboo wood.

Clean with a damp cloth. Not suitable for dishwasher.