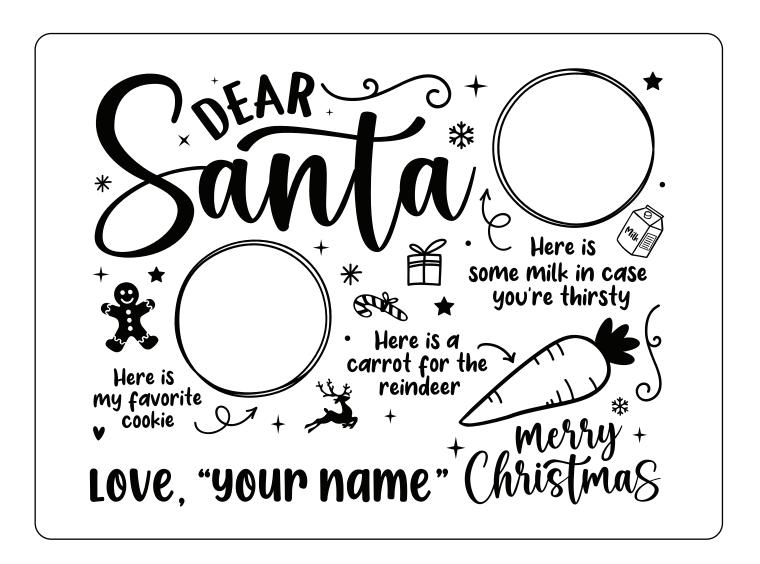

#### DESCRIPTION

Add a touch of magic to Christmas Eve by leaving this custom treat tray for Santa and the reindeer. The bottom of your tray may be personalized with your family name, individual names (space permitting), or even a logo. Clean with a damp cloth, and maintain with beeswax or mineral oil.