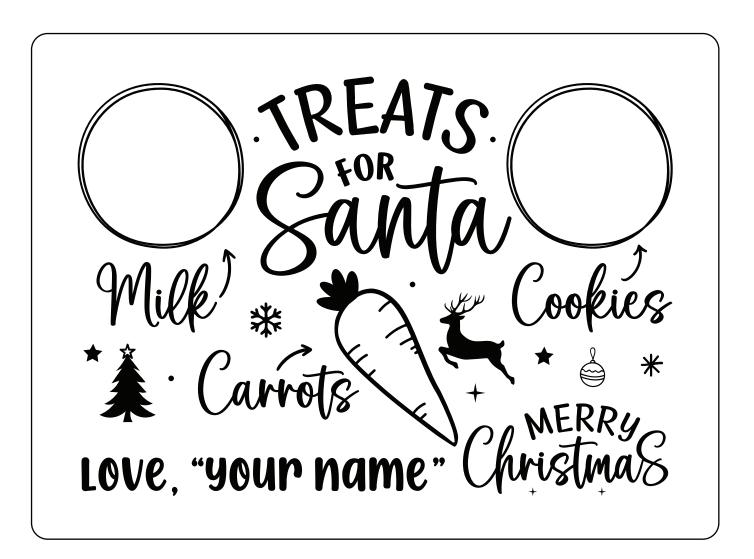

#### DESCRIPTION

Add a touch of magic to Christmas Eve by leaving this custom treat tray for Santa and the reindeer. The bottom of your tray may be personalized with your family name, individual names (space permitting), or even a logo. Clean with a damp cloth, and maintain with beeswax or mineral oil.