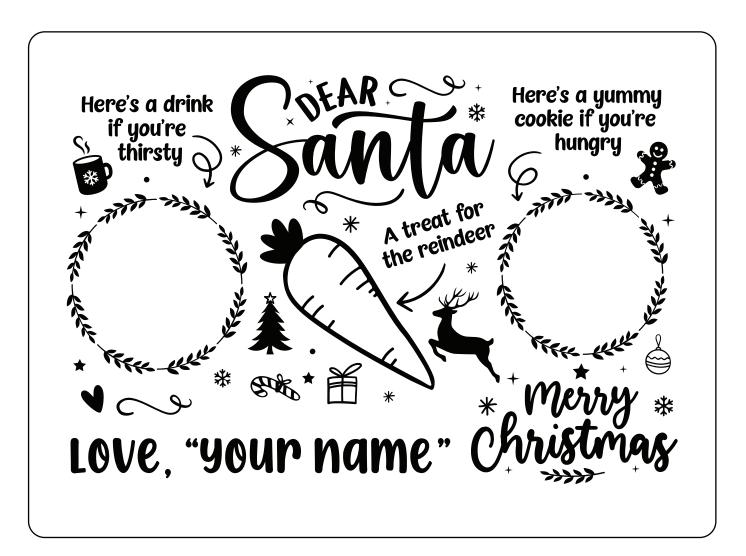

#### DESCRIPTION

Add a touch of magic to Christmas Eve by leaving this custom treat tray for Santa and the reindeer. The bottom of your tray may be personalized with your family name, individual names (space permitting), or even a logo. Clean with a damp cloth, and maintain with beeswax or mineral oil.