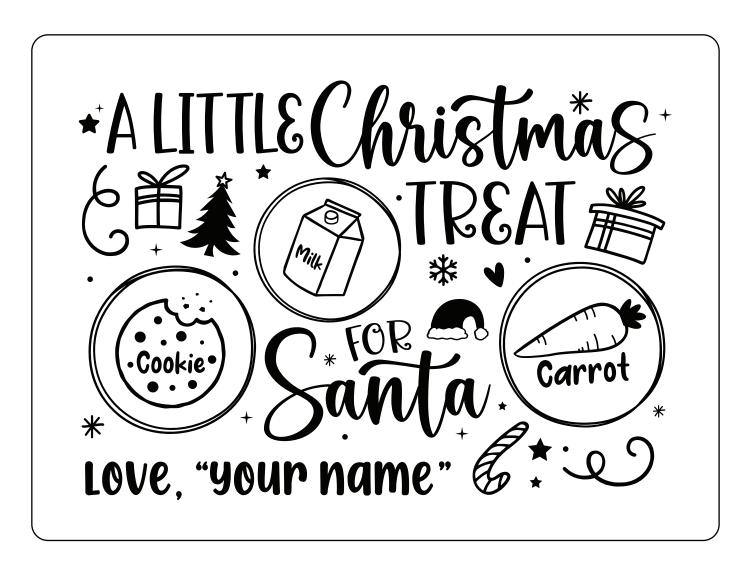

#### DESCRIPTION

Add a touch of magic to Christmas Eve by leaving this custom treat tray for Santa and the reindeer. The bottom of your tray may be personalized with your family name, individual names (space permitting), or even a logo. Clean with a damp cloth, and maintain with beeswax or mineral oil.