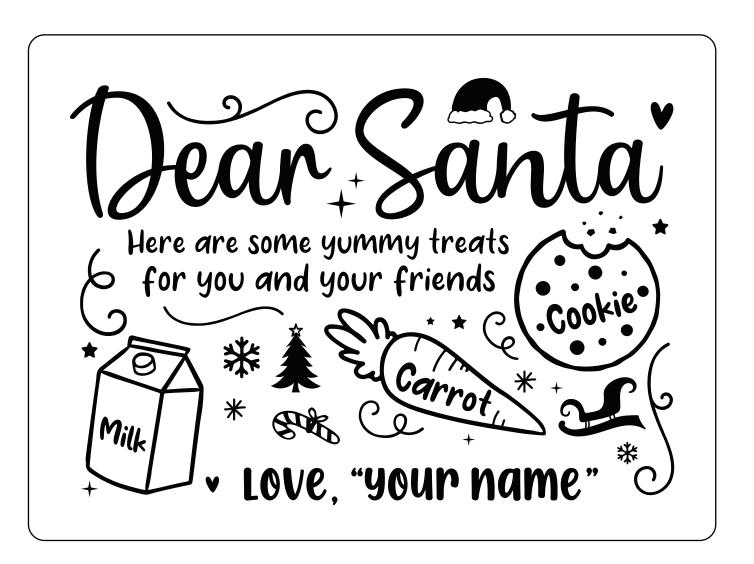

#### DESCRIPTION

Add a touch of magic to Christmas Eve by leaving this custom treat tray for Santa and the reindeer. The bottom of your tray may be personalized with your family name, individual names (space permitting), or even a logo. Clean with a damp cloth, and maintain with beeswax or mineral oil.

#### DETAILS

These whimsical boards measure 10 x 16 in and are made from bamboo wood.

Clean with a damp cloth. Not suitable for dishwasher.